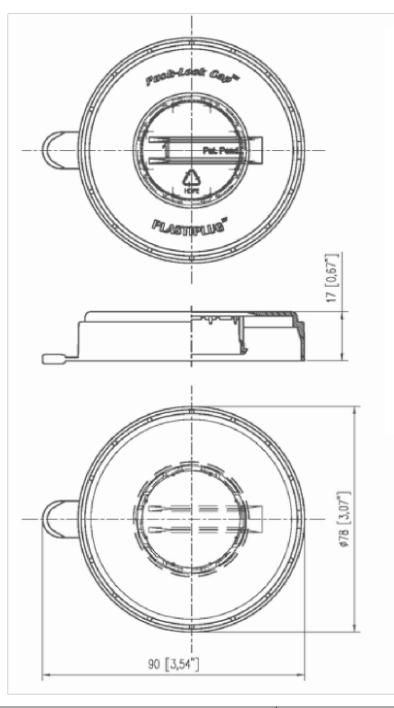

# GENERAL INFORMATION

- Product group: Caps or Seals
- Type model: These type of PushLock cap have Improved Tamper Evidence (ITE) and are suitable to fit over/on our range of Push-Lock™ cap compatible PLASTIPLUG™ plugs for Plastic containers; No tooling required
- Material: Polyethylene
- Size: G2 (50mm) Cap
- Surface print / Finish:
- Washer: No washer

## PACKAGING INFORMATION

- · Component weight (grams): 17
- Box quantity (pieces): 400
- Box weight (kg): 6

#### 30310 Emerald Valley Pkwy Glenwillow, OH 44139 ipeline Packaging PPC ITEM NUMBER: SKU: 74050 05-16-052-00093 DRAWN BY: CHECKED BY: DATE: 2/19/2019 DESCRIPTION: COLOR: 2" Overcap PP Closure PART MATERIAL: VOLUME: WEIGHT: DWG NO.: DWG SIZE: SHEET NO: REV: 1 of 1