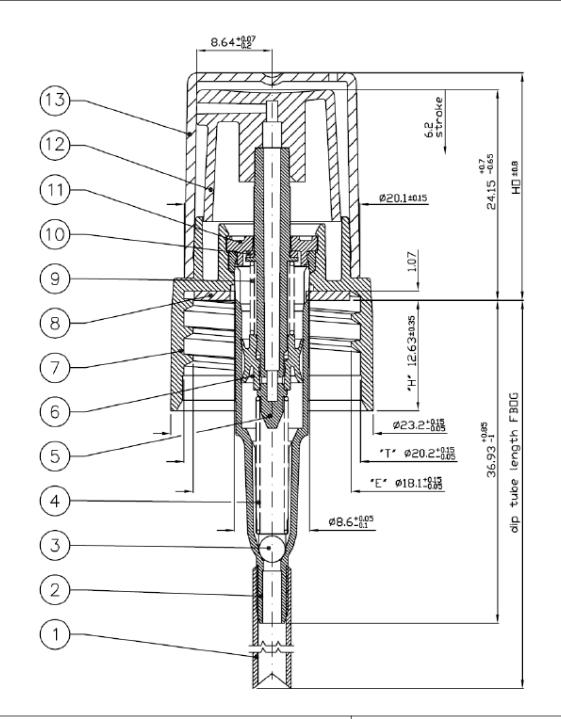

|                | DUST CAP     | СК | SAN             |  |
|----------------|--------------|----|-----------------|--|
| 13             |              | cs | STYROLUX        |  |
|                |              | СМ | POLYPROPYLENE   |  |
| 12             | ACTUATOR     |    | POLYETHYLENE    |  |
| 11             | RETAINER     |    | ACETALIC RESIN  |  |
| 10             | INNER GASKET |    | BUNA            |  |
| ''             |              |    | BUTYL           |  |
| 9              | SHORT SPRING |    | STAINLESS STEEL |  |
| 8              | OUTED OACKET |    | PLASTIC RUBBER  |  |
| $  ^{\circ}  $ | OUTER GASKET |    | BUNA            |  |
| 7              | CLOSURE      |    | POLYPROPYLENE   |  |
| 6              | PISTON       |    | POLYETHYLENE    |  |
| 5              | STEM         |    | ACETALIC RESIN  |  |
| 4              | LONG SPRING  |    | STAINLESS STEEL |  |
| 3              | BALL         |    | STAINLESS STEEL |  |
| 2              | HOUSING      |    | POLYPROPYLENE   |  |
| 1              | DIP TUBE     |    | POLYETHYLENE    |  |
| N              | COMPONENTS   |    | MATERIALS       |  |

| DUST CAP | HO VALUES |
|----------|-----------|
| CS       | 26.07     |
| CK       | 26.07     |
| СМ       | 26.57     |

|         | Packaging |
|---------|-----------|
| ipeline | Packaging |