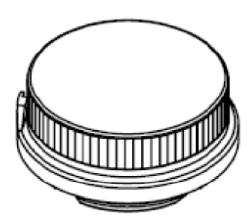

**VOLUME:** 

Α

42mm REL PP Closure

PART MATERIAL:

WEIGHT:

DWG NO.: DWG SIZE:

REV: SHEET NO: 1 of 1

TOLERANCES: Specified in drawing