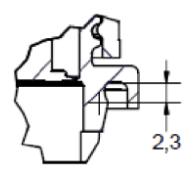

## A-A (1:1) Ø46,1 Ø45,8 23,3±0,2 Ø42,7+0,3 Ø43,4+0,3 4 x am Umfang b Ø42,2 Ø50,4 PROPRIETARY AND CONFIDENTIAL **UNLESS OTHERWISE SPECIFIED:** THE INFORMATION CONTAINED IN THIS DRAWING IS THE SOLE PROPERTY OF PIPELINE PACKAGING. ANY REPRODUCTION IN PART OR AS A WHOLE WITHOUT THE WRITTEN PERMISSION OF PIPELINE PACKAGING IS PROHIBITED. UNITS OF MEASURE: Inches