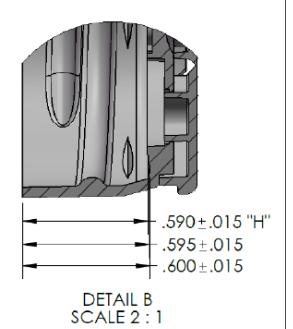

SECTION A-A

Notes: TPI = 6

30310 Emerald Valley Pkwy Glenwillow, OH 44139 ipeline Packaging DDC ITEM NIIMBED. SKII

| FFC ITEM NOMBER. |             | JNO.            |  |           |
|------------------|-------------|-----------------|--|-----------|
| 72404            |             | 05-16-071-00195 |  |           |
| DRAWN BY:        | CHECKED BY: |                 |  | DATE:     |
| -                |             | -               |  | 2/18/2019 |