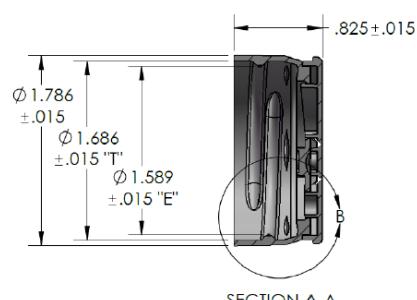

SECTION A-A

Notes: TPI = 6

30310 Emerald Valley Pkwy Glenwillow, OH 44139 ipeline Packaging DDC ITEM NIIMBED. SKII

| FFC ITEM NOMBER. |             | JNO.            |  |           |
|------------------|-------------|-----------------|--|-----------|
| 72404            |             | 05-16-071-00195 |  |           |
| DRAWN BY:        | CHECKED BY: |                 |  | DATE:     |
| -                |             | -               |  | 2/18/2019 |