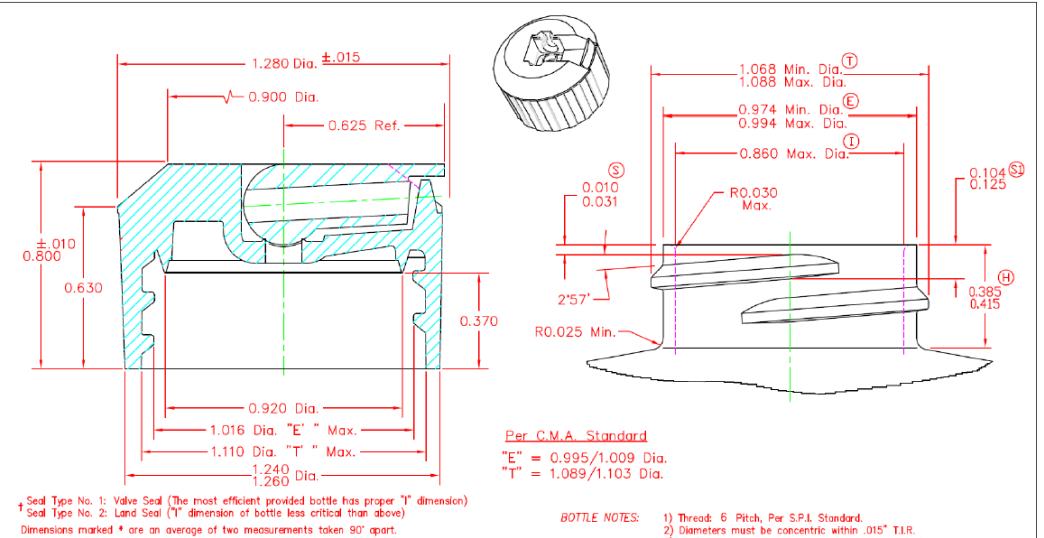

GENERAL TOLERANCE NOT SHOWN OTHERWISE: ± .008

3) All Dimensions are in inches unless otherwise indicated.

## 30310 Emerald Valley Pkwy Glenwillow, OH 44139 ipeline Packaging PPC ITEM NUMBER: SKU: 72183 05-16-072-00205 DRAWN BY: CHECKED BY: DATE: 2/18/2019 DESCRIPTION: COLOR: PROPRIETARY AND CONFIDENTIAL **UNLESS OTHERWISE SPECIFIED:** 28-400 Spout PP Closure THE INFORMATION CONTAINED IN THIS DRAWING IS THE SOLE UNITS OF MEASURE: Inches PART MATERIAL: VOLUME: WEIGHT: PROPERTY OF PIPELINE PACKAGING. ANY REPRODUCTION IN PART OR AS A WHOLE WITHOUT THE WRITTEN PERMISSION OF DWG NO.: DWG SIZE: SHEET NO: REV: TOLERANCES: Specified in drawing PIPELINE PACKAGING IS PROHIBITED. Α 1 of 1