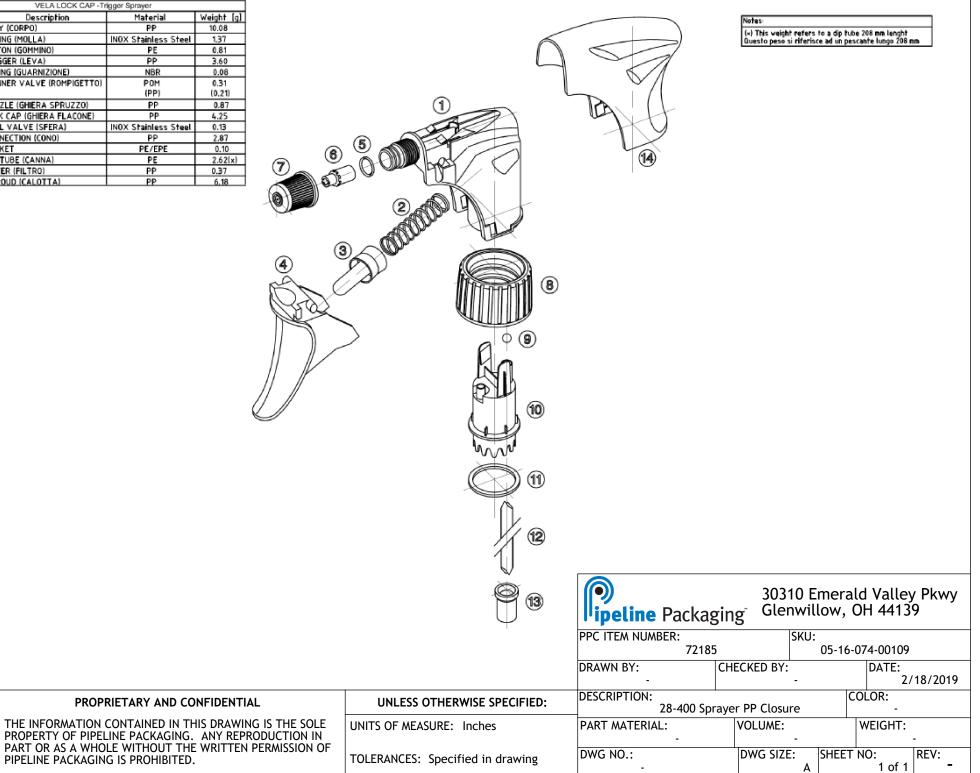

| VELA LOCK CAP -Trigger Sprayer |                            |                      |          |
|--------------------------------|----------------------------|----------------------|----------|
| Pos.                           | Description                | Material             | Weight ( |
| 1                              | BODY (CORPO)               | PP                   | 10.08    |
| 2                              | SPRING (MOLLA)             | INOX Stainless Steel | 1.37     |
| з                              | PISTON (GOMMINO)           | PE                   | 0.81     |
| 4                              | TRIGGER (LEVA)             | PP                   | 3.60     |
| 5                              | 0-RING (GUARNIZIONE)       | NBR                  | 0.08     |
| 6                              | SPINNER VALVE (ROMPIGETTO) | POM                  | 0.31     |
|                                |                            | (PP)                 | (0.21)   |
| 7                              | NOZZLE (GHIERA SPRUZZO)    | PP                   | 0,87     |
| 8                              | LOCK CAP (GHIERA FLACONE)  | PP                   | 4.25     |
| 9                              | BALL VALVE (SFERA)         | INOX Stainless Steel | 0.13     |
| 10                             | CONNECTION (CONO)          | PP                   | 2.87     |
| 11                             | GASKET                     | PE/EPE               | 0.10     |
| 12                             | DIP TUBE (CANNA)           | PE                   | 2.62()   |
| 13                             | FILTER (FILTRO)            | PP                   | 0.37     |
| 14                             | SHROUD (CALOTTA)           | PP                   | 6.18     |