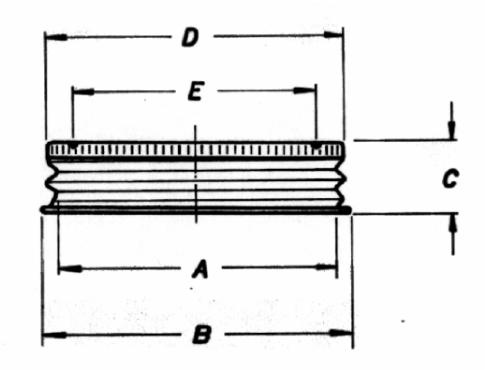

| SIZE  | A                     | B                     | C                    | D                     | Ε     | PITCH | PLATE |
|-------|-----------------------|-----------------------|----------------------|-----------------------|-------|-------|-------|
| 1"    | 1.004 <sup>±005</sup> | L172±015              | .500 <sup>±040</sup> | 1.078 <sup>±015</sup> | .812  | 8     | 90*   |
| 11⁄4" | 1.300 <sup>±0/0</sup> | 1.484 <sup>±015</sup> | .500±010             | 1.375±015             | 1.156 | 7     | 90#   |
| 13⁄4″ | 1.750±005             | 1.922 tors            | .510±010             | 1.828tois             | 1.530 | 7     | 90*   |

|                                                                                                              |                                  | <b>Solution</b><br><b>30310</b> Emerald Valley Pkwy<br>Glenwillow, OH 44139 |                     |                         |               |           |
|--------------------------------------------------------------------------------------------------------------|----------------------------------|-----------------------------------------------------------------------------|---------------------|-------------------------|---------------|-----------|
|                                                                                                              |                                  | PPC ITEM NUMBER:<br>70050                                                   |                     | SKU:<br>05-22-002-00037 |               |           |
|                                                                                                              |                                  | DRAWN BY:<br>-                                                              | CHECKED BY:         | -                       | DATE:         | 13/2019   |
| PROPRIETARY AND CONFIDENTIAL                                                                                 | UNLESS OTHERWISE SPECIFIED:      | DESCRIPTION:<br>1 1/4" Alph                                                 | na Closure COLOR: - |                         |               |           |
| THE INFORMATION CONTAINED IN THIS DRAWING IS THE SOLE<br>PROPERTY OF PIPELINE PACKAGING. ANY REPRODUCTION IN | UNITS OF MEASURE: Inches         | PART MATERIAL:<br>Metal                                                     | VOLUME:             | -                       | WEIGHT:       |           |
| PART OR AS A WHOLE WITHOUT THE WRITTEN PERMISSION OF PIPELINE PACKAGING IS PROHIBITED.                       | TOLERANCES: Specified in drawing | DWG NO.:                                                                    | DWG SIZE            | : SHEET                 | NO:<br>1 of 1 | REV:<br>- |