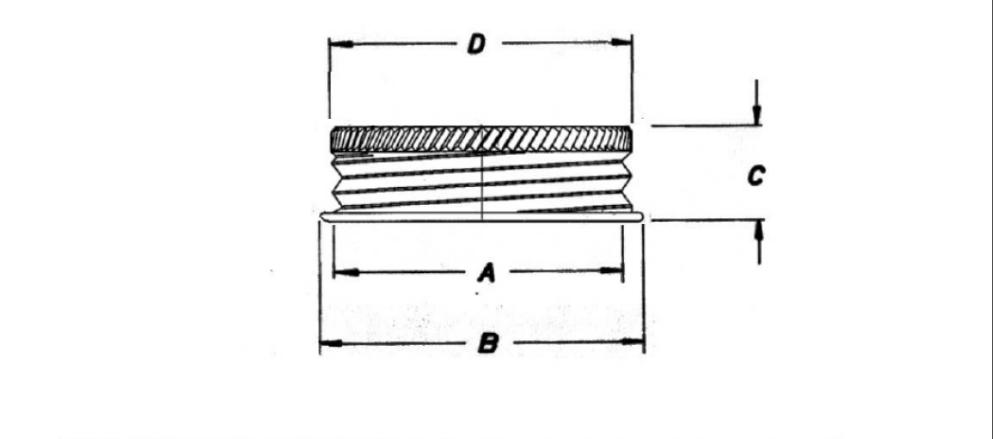

| SIZE | A                      | B                      | С                     | D                      | PITCH | PLATE |
|------|------------------------|------------------------|-----------------------|------------------------|-------|-------|
| 1 ¼" | 1.300 <sup>±.010</sup> | 1.466 <sup>±.015</sup> | .500 <sup>±.010</sup> | 1.375 <sup>±.015</sup> | 7     | 90 #  |