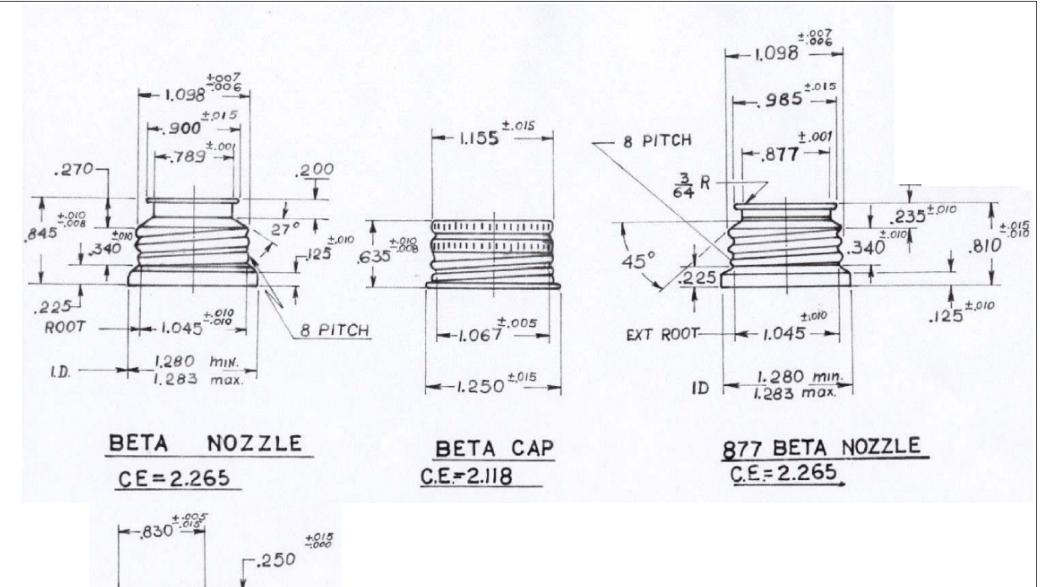

**DESCRIPTION:** COLOR: 1 1/8" Beta Closure PART MATERIAL: **VOLUME:** WEIGHT:

DWG NO.: DWG SIZE: SHEET NO: REV: Α 1 of 1