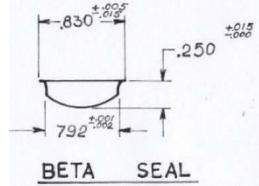

**DESCRIPTION:** COLOR: 1 1/8" Beta Closure PART MATERIAL: **VOLUME:** WEIGHT:

DWG NO.: DWG SIZE: SHEET NO: REV: Α 1 of 1