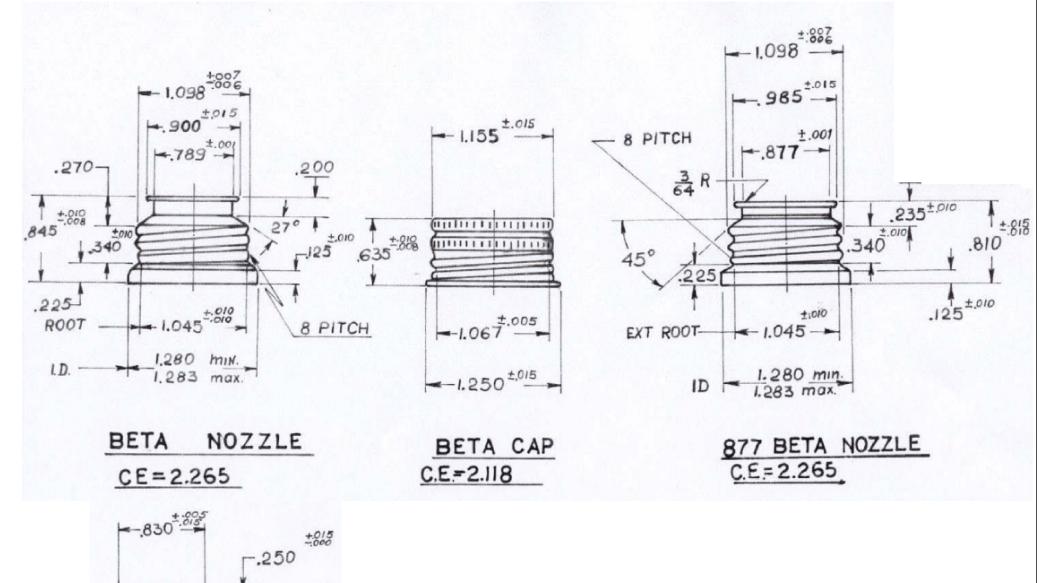

DESCRIPTION:

1 1/8" Beta Closure

PART MATERIAL:

VOLUME:

WEIGHT:

DWG SIZE:

Α