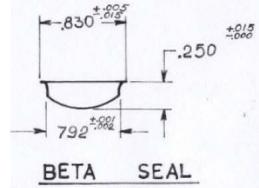

DESCRIPTION:

1 1/8" Beta Closure

PART MATERIAL:

VOLUME:

WEIGHT:

DWG SIZE:

Α