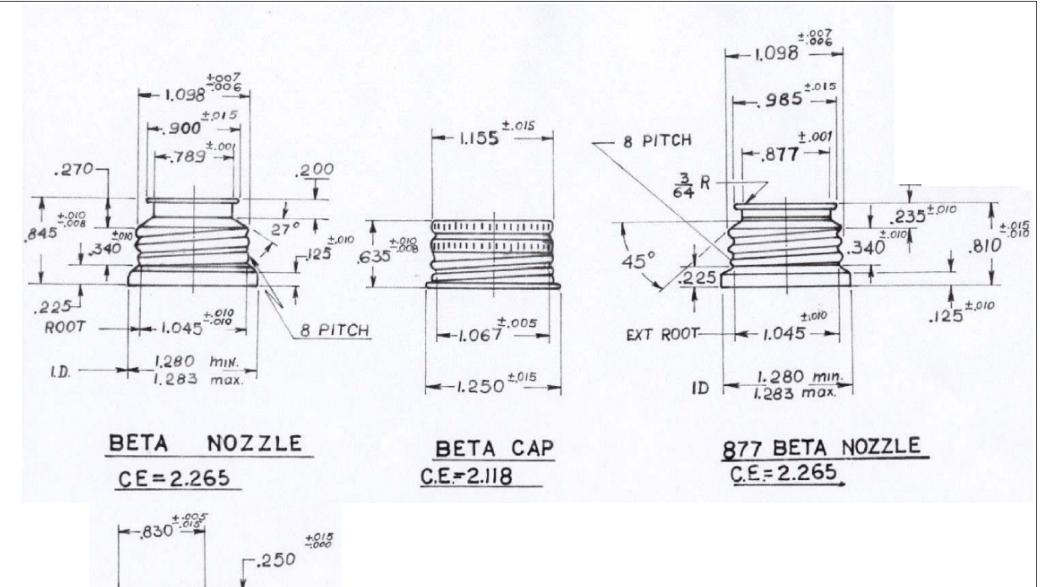

## PROPRIETARY AND CONFIDENTIAL **UNLESS OTHERWISE SPECIFIED:**

THE INFORMATION CONTAINED IN THIS DRAWING IS THE SOLE PROPERTY OF PIPELINE PACKAGING. ANY REPRODUCTION IN PART OR AS A WHOLE WITHOUT THE WRITTEN PERMISSION OF PIPELINE PACKAGING IS PROHIBITED.

UNITS OF MEASURE: Inches

TOLERANCES: Specified in drawing

## 

DWG NO.:

30310 Emerald Valley Pkwy

SHEET NO:

REV:

1 of 1

| l'ipeline Packaging Glenwillow, OH 44139 |             |                 |           |
|------------------------------------------|-------------|-----------------|-----------|
| PPC ITEM NUMBER:                         |             | SKU:            |           |
| 70089                                    |             | 05-22-009-00071 |           |
| DRAWN BY:                                | CHECKED B