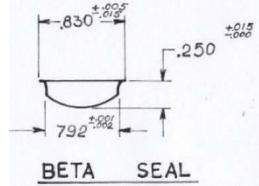

## PROPRIETARY AND CONFIDENTIAL **UNLESS OTHERWISE SPECIFIED:**

THE INFORMATION CONTAINED IN THIS DRAWING IS THE SOLE PROPERTY OF PIPELINE PACKAGING. ANY REPRODUCTION IN PART OR AS A WHOLE WITHOUT THE WRITTEN PERMISSION OF PIPELINE PACKAGING IS PROHIBITED.

UNITS OF MEASURE: Inches

TOLERANCES: Specified in drawing

## 

DWG NO.:

30310 Emerald Valley Pkwy

SHEET NO:

REV:

1 of 1

| l'ipeline Packaging Glenwillow, OH 44139 |             |                 |           |
|------------------------------------------|-------------|-----------------|-----------|
| PPC ITEM NUMBER:                         |             | SKU:            |           |
| 70089                                    |             | 05-22-009-00071 |           |
| DRAWN BY:                                | CHECKED BY: