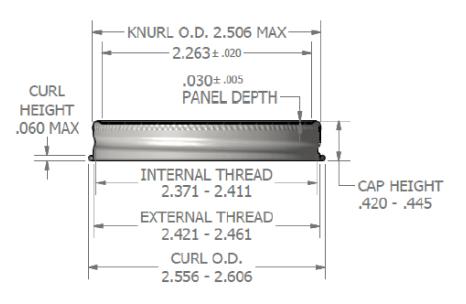

## NOTES:

- 1. THE ACTUAL MAXIMUM AND MINIMUM INSIDE DIAMETER DIMENSIONS OF THE CAP AS MEASURED WITH DEVICES OTHER THAN A PLUG GAGE.
- 2. THE MAX & MIN INSIDE DIAMETER OF THE THREAD ARE DETERMINED BY ROUND MAX & MIN PLUG GAGES. THE CLOSURE SHOULD PERMIT ENTRY OF THE MIN GAGE AND NO ENTRY TO ENTRY WITH A SLIGHT DRAG ON THE MAX GAGE.
- 3. CLOSURE DIMENSIONS SHOWN ARE THOSE WHICH HAVE BEEN FOUND TO BE FUNCTIONAL, BASED ON INDUSTRY EXPERIENCE. BECAUSE OF VARIABILITY IN CLOSURE MATERIALS AND CONTAINER DIMENSIONS, EACH CLOSURE/CONTAINER SYSTEM SHOULD BE INDIVIDUALLY EVALUATED TO ENSURE IT MEETS APPLICABLE PERFORMANCE CRITERIA.
- 4. CLOSURES HAVING DIMENSIONS OUTSIDE THESE RANGES ARE ALSO APPROPRIATE FOR USE IF APPLICABLE PERFORMANCE CRITERIA ARE MET. PROPER FIT OR CLOSURE TO CONTAINER IS THE CONTROLLING REQUIREMENT.
- 5. THE MEASUREMENT TECHNIQUES OF HOW TO MEASURE, WHAT TO MEASURE, AND WHERE TO MEASURE CLOSURES SHOULD BE AGREED UPON BY THE CUSTOMER AND TECNOCAP LLC AND BE VERIFIED BY BOTH PARTIES THROUGH A STATISTICALLY VALID RELIABILITY AND REPEATABILITY (R&R) PROCEDURE.

## SECTION A-A