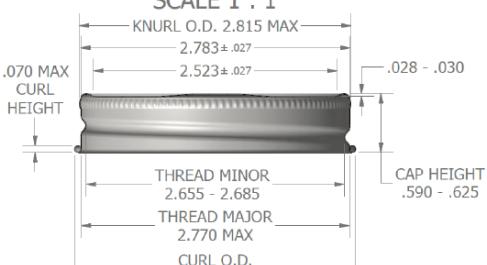

#### NOTES:

- 1. THE ACTUAL MAXIMUM AND MINIMUM INSIDE DIAMETER DIMENSIONS OF THE CAP AS MEASURED WITH DEVICES OTHER THAN A PLUG GAGE.
- 2. THE MAX & MIN INSIDE DIAMETER OF THE THREAD ARE DETERMINED BY ROUND MAX & MIN PLUG GAGES. THE CLOSURE SHOULD PERMIT ENTRY OF THE MIN GAGE AND NO ENTRY TO ENTRY WITH A SLIGHT DRAG ON THE MAX GAGE.
- CLOSURE DIMENSIONS SHOWN ARE THOSE WHICH HAVE BEEN FOUND TO BE FUNCTIONAL, BASED ON INDUSTRY EXPERIENCE. BECAUSE OF VARIABILITY IN CLOSURE MATERIALS AND CONTAINER DIMENSIONS, EACH CLOSURE/CONTAINER SYSTEM SHOULD BE INDIVIDUALLY EVALUATED TO ENSURE IT MEETS APPLICABLE PERFORMANCE CRITERIA.
- 4. CLOSURES HAVING DIMENSIONS OUTSIDE THESE RANGES ARE ALSO APPROPRIATE FOR USE IF APPLICABLE PERFORMANCE CRITERIA ARE MET. PROPER FIT OR CLOSURE TO CONTAINER IS THE CONTROLLING REQUIREMENT.
- 5. THE MEASUREMENT TECHNIQUES OF HOW TO MEASURE, WHAT TO MEASURE, AND WHERE TO MEASURE CLOSURES SHOULD BE AGREED UPON BY THE CUSTOMER AND TECNOCAP LLC AND BE VERIFIED BY BOTH PARTIES THROUGH A STATISTICALLY VALID RELIABILITY AND REPEATABILITY (R&R) PROCEDURE.

### SECTION A-A

2.883 - 2.937