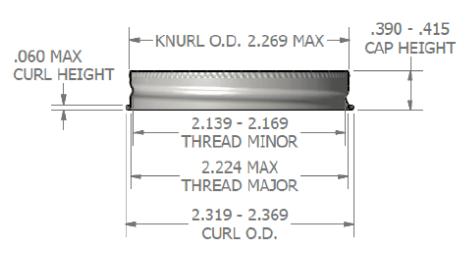

## NOTES:

- 1. THE ACTUAL MAXIMUM AND MINIMUM INSIDE DIAMETER DIMENSIONS OF THE CAP AS MEASURED WITH DEVICES OTHER THAN A PLUG GAGE.
- 2. THE MAX & MIN INSIDE DIAMETER OF THE THREAD ARE DETERMINED BY ROUND MAX & MIN PLUG GAGES. THE CLOSURE SHOULD PERMIT ENTRY OF THE MIN GAGE AND NO ENTRY TO ENTRY WITH A SLIGHT DRAG ON THE MAX GAGE.
- 3. CLOSURE DIMENSIONS SHOWN ARE THOSE WHICH HAVE BEEN FOUND TO BE FUNCTIONAL, BASED ON INDUSTRY EXPERIENCE. BECAUSE OF VARIABILITY IN CLOSURE MATERIALS AND CONTAINER DIMENSIONS, EACH CLOSURE/CONTAINER SYSTEM SHOULD BE INDIVIDUALLY EVALUATED TO ENSURE IT MEETS APPLICABLE PERFORMANCE CRITERIA.
- 4. CLOSURES HAVING DIMENSIONS OUTSIDE THESE RANGES ARE ALSO APPROPRIATE FOR USE IF APPLICABLE PERFORMANCE CRITERIA ARE MET. PROPER FIT OR CLOSURE TO CONTAINER IS THE CONTROLLING REQUIREMENT.
- 5. THE MEASUREMENT TECHNIQUES OF HOW TO MEASURE, WHAT TO MEASURE, AND WHERE TO MEASURE CLOSURES SHOULD BE AGREED UPON BY THE CUSTOMER AND TECNOCAP LLC AND BE VERIFIED BY BOTH PARTIES THROUGH A STATISTICALLY VALID RELIABILITY AND REPEATABILITY (R&R) PROCEDURE.

| ipeline Packaging Glenwillow, OH 44139                 |             |                 |                    |
|--------------------------------------------------------|-------------|-----------------|--------------------|
| PPC ITEM NUMBER:                                       |             | SKU:            |                    |
| 70203                                                  |             | 05-22-019-00065 |                    |
| DRAWN BY:                                              | CHECKED BY: |                 | DATE:<br>2/13/2019 |
| DESCRIPTION:  58-400 Continuous Thread Closure  COLOR: |             |                 |                    |
| PART MATERIAL:                                         | VOLUME:     | W               | EIGHT:<br>-        |
| DWG NO.:                                               | DWG SIZE:   | SHEET NO        | ): REV: -          |