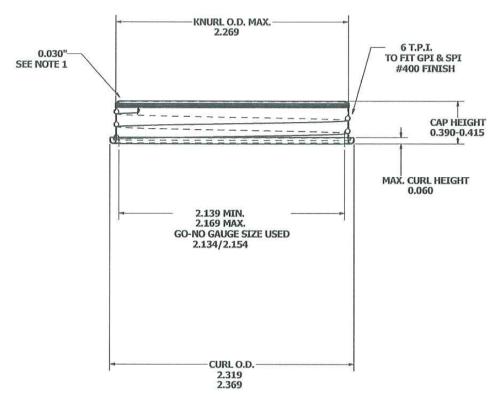

1) A RECESSED STACKING FEATURE INVOLING A RAISED OUTSIDE EDGE IS ACHIEVED BY INCREASING THE HEIGHT OF FLAT TOP CAP BY APPROX. 0.030"

THE MAX. & MIN. INSIDE DIAMETER OF THE THREAD ARE DETERMINED BY ROUND MAX. & MIN. PLUG GAUGES. THE CLOSURE SHOULD PERMIT ENTRY OF THE MIN. GAUGE AND NO ENTRY, TO ENTRY WITH A SLIGHT DRAG ON THE MAX. GAUGE.