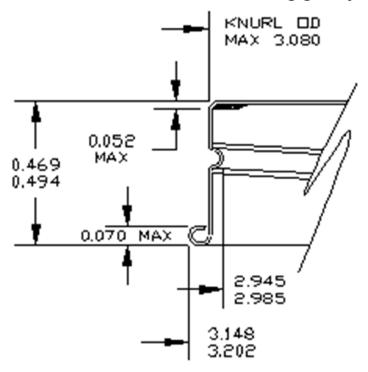

89mm – 400 finish continuous thread metal closure. Suitable for sealing glass jars containing food products.

Glass Finish: GPI 400

|                                                                                                                                                                                                  |                                  | 30310 Emerald Valley Pkwy Glenwillow, OH 44139 |          |        |         |      |
|--------------------------------------------------------------------------------------------------------------------------------------------------------------------------------------------------|----------------------------------|------------------------------------------------|----------|--------|---------|------|
|                                                                                                                                                                                                  |                                  | PPC ITEM NUMBER: SKU: 05-22-019-00096          |          |        |         |      |
|                                                                                                                                                                                                  |                                  | DRAWN BY: CHECKED BY: DATE: 3/23/2020          |          | 3/2020 |         |      |
| PROPRIETARY AND CONFIDENTIAL                                                                                                                                                                     | UNLESS OTHERWISE SPECIFIED:      | DESCRIPTION: 89-400 Black Metal Cap Palf Liner |          |        |         |      |
| THE INFORMATION CONTAINED IN THIS DRAWING IS THE SOLE PROPERTY OF PIPELINE PACKAGING. ANY REPRODUCTION IN PART OR AS A WHOLE WITHOUT THE WRITTEN PERMISSION OF PIPELINE PACKAGING IS PROHIBITED. | UNITS OF MEASURE: Inches         | PART MATERIAL:                                 | VOLUME:  | _      | WEIGHT: |      |
|                                                                                                                                                                                                  | TOLERANCES: Specified in drawing | DWG NO.:                                       | DWG SIZE | SHEET  | NO: R   | REV: |