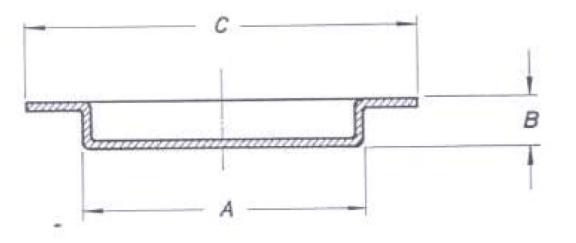

| SIZE   | A                     | B         | C                    | PLATE |
|--------|-----------------------|-----------|----------------------|-------|
| 1 "    | .710 ±002             | .190±005  | .780 <sup>±010</sup> | 80#   |
| 1 3/4" | 1.391 <sup>±002</sup> | .185 ±005 | 1,455 ±010           | 80#   |
| -3     | 2.584 100             | .200 005  | 2710 500             | 90    |
| +)]    |                       |           |                      |       |

|                                                                                                           |                                  | <b>30310 Emerald Valley Pkwy</b><br><b>Glenwillow, OH 44139</b> |            |                           |
|-----------------------------------------------------------------------------------------------------------|----------------------------------|-----------------------------------------------------------------|------------|---------------------------|
|                                                                                                           |                                  | PPC ITEM NUMBER: SKU: 70062                                     |            | SKU:<br>05-22-023-00035   |
|                                                                                                           |                                  | DRAWN BY: _ CH                                                  | HECKED BY: | - DATE: 5/28/2020         |
| PROPRIETARY AND CONFIDENTIAL                                                                              | UNLESS OTHERWISE SPECIFIED:      | DESCRIPTION: 1 3/4" DELTAMETALINNERSEAL@7500                    |            |                           |
| THE INFORMATION CONTAINED IN THIS DRAWING IS THE SOLE PROPERTY OF PIPELINE PACKAGING. ANY REPRODUCTION IN | UNITS OF MEASURE: Inches         | PART MATERIAL:                                                  | VOLUME:    | - WEIGHT:                 |
| PART OR AS A WHOLE WITHOUT THE WRITTEN PERMISSION OF PIPELINE PACKAGING IS PROHIBITED.                    | TOLERANCES: Specified in drawing | DWG NO.:                                                        | DWG SIZE   | A SHEET NO: REV: A 1 of 1 |