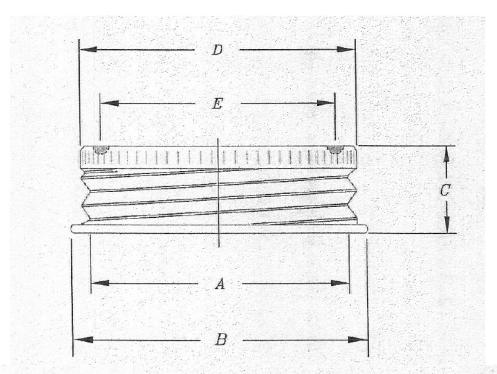

| SIZE   | А           | В           | C          | $\mathcal{D}$          | PITCH | PLATE |
|--------|-------------|-------------|------------|------------------------|-------|-------|
| 1"     | .980 ±.010  | 1.150 ±.010 | 435 ±.010  | 1.050 ±.010            | 7     | 85#   |
|        |             |             |            |                        |       |       |
| 1-3/4" | 1.710 ±.010 | 1.900 ±.010 | .510 ±.010 | 1.800 <sup>±.010</sup> | б     | 85#   |