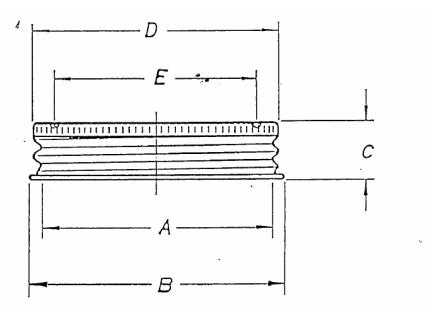

| SIZE  | A I.D.                | В                      | С                   | D                     | E        | PITCH | PLATE |
|-------|-----------------------|------------------------|---------------------|-----------------------|----------|-------|-------|
| ["    | .980 <sup>±005</sup>  | 1.150 <sup>±010</sup>  | 435 <sup>±010</sup> | 1.057 <sup>±010</sup> | .781     | 7     | 90#   |
| MAI   | 1.272-2005            | 1.458 + ara            | .485 <u>+010</u>    | -1.363±010            | 4.0:45 - | -6    | -90#  |
| 13/4" | 1.712 <sup>±005</sup> | 1.900 <sup>±.010</sup> | .510±010            | 1.811 ±010            | 1.490    | 6     | 90#   |
|       |                       |                        |                     |                       |          |       |       |
|       |                       |                        |                     |                       |          |       |       |

|                                                                                                              |                                  | 30310 Emerald Valley Pkwy<br>Glenwillow, OH 44139                    |                         |                    |  |
|--------------------------------------------------------------------------------------------------------------|----------------------------------|----------------------------------------------------------------------|-------------------------|--------------------|--|
|                                                                                                              | PPC ITEM NUMBER:<br>70058        |                                                                      | SKU:<br>05-22-023-00041 |                    |  |
|                                                                                                              |                                  | DRAWN BY: _ CHI                                                      | ECKED BY:               | DATE:<br>5/28/2020 |  |
| PROPRIETARY AND CONFIDENTIAL                                                                                 | UNLESS OTHERWISE SPECIFIED:      | DESCRIPTION: -1 3/4" DELTAMETALCAP045 PULP & SOLVSEAL<br>LINER @2300 |                         |                    |  |
| THE INFORMATION CONTAINED IN THIS DRAWING IS THE SOLE<br>PROPERTY OF PIPELINE PACKAGING. ANY REPRODUCTION IN | UNITS OF MEASURE: Inches         |                                                                      | VOLUME:                 | WEIGHT:            |  |
| PART OR AS A WHOLE WITHOUT THE WRITTEN PERMISSION OF PIPELINE PACKAGING IS PROHIBITED.                       | TOLERANCES: Specified in drawing | DWG NO.:                                                             | DWG SIZE:               | A SHEET NO: REV: - |  |