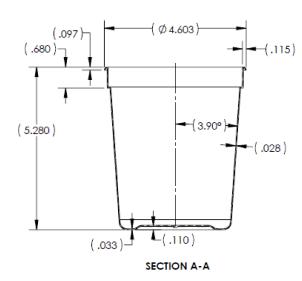

BOTTOM VIEW

| PART SPECIFICATIONS           |      |
|-------------------------------|------|
| RESIN FAMILY                  | PP   |
| ACTUAL WEIGHT<br>±X.X (GRAMS) | 33.7 |
| OVERFLOW<br>CAPACITY(OZ)      | 35.0 |

UNLESS OTHERWISE SPECIFIED:

UNITS OF MEASURE: Inches

TOLERANCES: Specified in drawing

PART MATERIAL: VOLUME:

DWG NO.: DWG SIZE: SHEET NO:
A 1 of 1