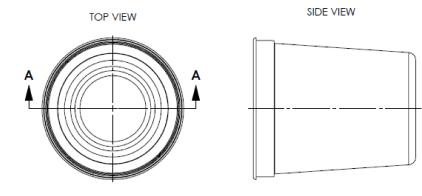

BOTTOM VIEW

| PART SPECIFICATIONS           |      |
|-------------------------------|------|
| RESIN FAMILY                  | PP   |
| ACTUAL WEIGHT<br>±X.X (GRAMS) | 33.7 |
| OVERFLOW<br>CAPACITY(OZ)      | 35.0 |