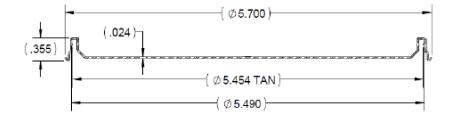

DWG NO.:

| CAD CALCULATED PART DATA          |      |
|-----------------------------------|------|
| RESIN FAMILY                      | PP   |
| RESIN DENSITY<br>(GRAMS/CUBIC IN) | 14.9 |
| ESTIMATED WEIGHT (GRAMS)          | 12.5 |
| PROJECTED AREA<br>(IN SQ.)        | 25.5 |



SECTION A-A SCALE 1:1



DWG SIZE:

Α

SHEET NO:

REV:

1 of 1

## PROPRIETARY AND CONFIDENTIAL

THE INFORMATION CONTAINED IN THIS DRAWING IS THE SOLE PROPERTY OF PIPELINE PACKAGING. ANY REPRODUCTION IN PART OR AS A WHOLE WITHOUT THE WRITTEN PERMISSION OF PIPELINE PACKAGING IS PROHIBITED.

## **UNLESS OTHERWISE SPECIFIED:**

UNITS OF MEASURE: Inches

TOLERANCES: Specified in drawing