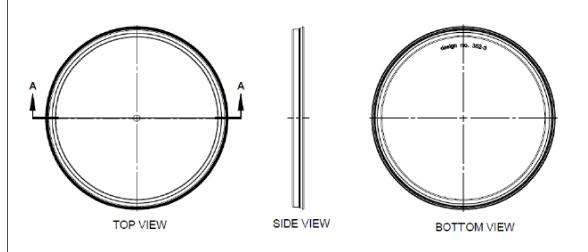

DWG NO.:

| CAD CALCULATED PART DATA          |      |
|-----------------------------------|------|
| RESIN FAMILY                      | PP   |
| RESIN DENSITY<br>(GRAMS/CUBIC IN) | 14.9 |
| ESTIMATED WEIGHT (GRAMS)          | 12.5 |
| PROJECTED AREA<br>(IN SQ.)        | 25.5 |



SECTION A-A SCALE 1:1



DWG SIZE:

Α

SHEET NO:

REV:

1 of 1

## PROPRIETARY AND CONFIDENTIAL

THE INFORMATION CONTAINED IN THIS DRAWING IS THE SOLE PROPERTY OF PIPELINE PACKAGING. ANY REPRODUCTION IN PART OR AS A WHOLE WITHOUT THE WRITTEN PERMISSION OF PIPELINE PACKAGING IS PROHIBITED.

## **UNLESS OTHERWISE SPECIFIED:**

UNITS OF MEASURE: Inches

TOLERANCES: Specified in drawing