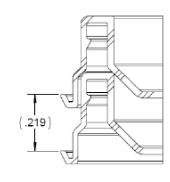

DWG NO.:

| CAD CALCULATED PART DATA          |      |
|-----------------------------------|------|
| RESIN FAMILY                      | PP   |
| RESIN DENSITY<br>(GRAMS/CUBIC IN) | 14.9 |
| ESTIMATED WEIGHT (GRAMS)          | 12.5 |
| PROJECTED AREA<br>(IN SQ.)        | 25.5 |



SECTION A-A SCALE 1:1



DWG SIZE:

Α

SHEET NO:

REV:

1 of 1

## PROPRIETARY AND CONFIDENTIAL

THE INFORMATION CONTAINED IN THIS DRAWING IS THE SOLE PROPERTY OF PIPELINE PACKAGING. ANY REPRODUCTION IN PART OR AS A WHOLE WITHOUT THE WRITTEN PERMISSION OF PIPELINE PACKAGING IS PROHIBITED.

## **UNLESS OTHERWISE SPECIFIED:**

UNITS OF MEASURE: Inches

TOLERANCES: Specified in drawing