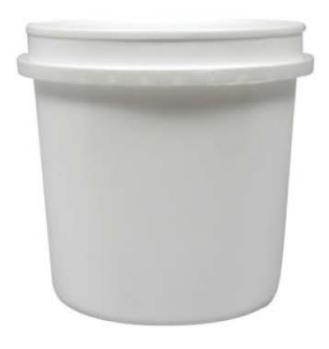

## **Specifications**

Capacity: 37 oz

Lid Code: 411 Diameter: 5.06

ameter: 5.06 in Height: 4.48 in

Material: HDPE
Mold Type: Injection
Decoration: 6 color

Print Dimensions: 3 1/4" x 13 1/2" less 1/4" gap in

Case Count: 250
Case Weight: 31 lb

ipeline Packaging

30310 Emerald Valley Pkwy Glenwillow, OH 44139

12

White

Stock Colors:

PPC ITEM NUMBER: 63205

SKU:

## DESCRIPTION:

PART MATERIAL:

32oz Natural HDPE Tub

VOLUME: WEIGHT:

DWG NO.:

DWG SIZE: SHE

SHEET NO: 1 of 1

COLOR: