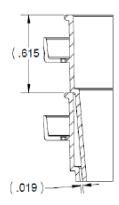

SECTION A-A SCALE 1:1

| PART DATA                          |         |
|------------------------------------|---------|
| RESIN FAMILY                       | PP      |
| RESIN DENSITY<br>(GRAMS/CUBIC IN)  | 14.9    |
| ESTIMATED WEIGHT (CAD MODEL GRAMS) | 43.6    |
| VOLUME (CUBIC IN)                  | 100.140 |
| OVERFLOW<br>CAPACITY(OZ)           | 55.5    |
| OVERFLOW<br>CAPACITY(CC & ML)      | 1640.99 |
| PROJECTED AREA                     | 13.2    |

UNLESS OTHERWISE SPECIFIED:

UNITS OF MEASURE: Inches

TOLERANCES: Specified in drawing

DESCRIPTION: 64oz Wh

64oz White HDPE Tub

PART MATERIAL: VOLUME: WEIGHT:

DWG NO.: DWG SIZE: SHEET NO: REV: