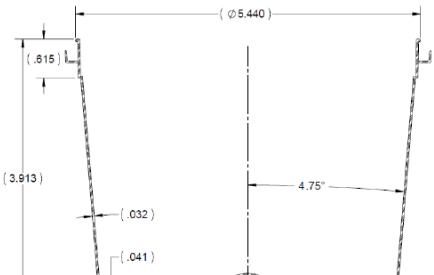

SECTION A-A SCALE 1:1

| PART DATA                          |         |
|------------------------------------|---------|
| RESIN FAMILY                       | PP      |
| RESIN DENSITY<br>(GRAMS/CUBIC IN)  | 14.9    |
| ESTIMATED WEIGHT (CAD MODEL GRAMS) | 43.6    |
| VOLUME (CUBIC IN)                  | 100.140 |
| OVERFLOW<br>CAPACITY(OZ)           | 55.5    |
| OVERFLOW<br>CAPACITY(CC & ML)      | 1640.99 |
| PROJECTED AREA                     | 13.2    |

UNLESS OTHERWISE SPECIFIED:

UNITS OF MEASURE: Inches

TOLERANCES: Specified in drawing

DESCRIPTION: 64oz Wh

64oz White HDPE Tub

PART MATERIAL: VOLUME: WEIGHT:

DWG NO.: DWG SIZE: SHEET NO: REV: