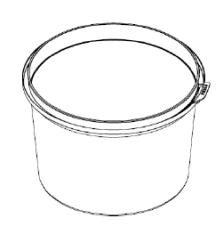

UNLESS OTHERWISE SPECIFIED:

UNITS OF MEASURE: Inches

TOLERANCES: Specified in drawing

DESCRIPTION: 64oz Wh

64oz White HDPE Tub

PART MATERIAL: VOLUME: WEIGHT:

DWG NO.: DWG SIZE: SHEET NO: REV: