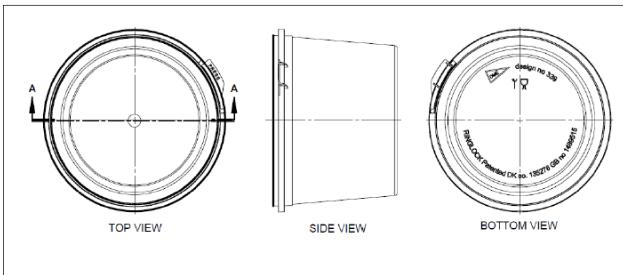

SECTION A-A SCALE 1:1

| PART DATA                          |         |
|------------------------------------|---------|
| RESIN FAMILY                       | PP      |
| RESIN DENSITY<br>(GRAMS/CUBIC IN)  | 14.9    |
| ESTIMATED WEIGHT (CAD MODEL GRAMS) | 43.6    |
| VOLUME (CUBIC IN)                  | 100.140 |
| OVERFLOW<br>CAPACITY(OZ)           | 55.5    |
| OVERFLOW<br>CAPACITY(CC & ML)      | 1640.99 |
| PROJECTED AREA                     | 13.2    |

UNLESS OTHERWISE SPECIFIED:

UNITS OF MEASURE: Inches

TOLERANCES: Specified in drawing

DESCRIPTION: 64oz Wh

64oz White HDPE Tub

PART MATERIAL: VOLUME: WEIGHT:

DWG NO.: DWG SIZE: SHEET NO: REV: