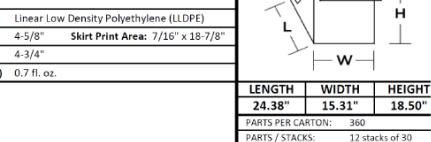

| CARTONS PER LAYER:  | 5     |
|---------------------|-------|
| NUMBER OF LAYERS:   | 5     |
| CARTONS PER PALLET: | 25    |
| PALLET HEIGHT:      | 98"   |
| PARTS PER PALLET:   | 9,000 |