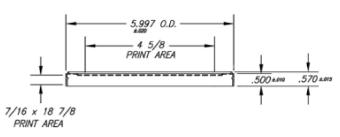

| DESCRIPTION:                   | 515 Diameter - LLDPE Long-Skirted Lid                                |  |  |  |
|--------------------------------|----------------------------------------------------------------------|--|--|--|
| COMPATIBLE CONTAINERS:         | 2651 3751A 5051 P5051 Q5051 5141A<br>5451 7041A 7051 Q7051 8651 8751 |  |  |  |
| ITEM NUMBERS WITH DESCRIPTION: | L515L301A - 01A White<br>L515L3000 - 000 Natural                     |  |  |  |
| RESIN:                         | Linear Low Density Polyethylene (LLDPE)                              |  |  |  |
| PRINT AREA:                    | 4-5/8" Skirt Print Area: 7/16" x 18-7/8"                             |  |  |  |
| LABEL SIZE:                    | 4-3/4"                                                               |  |  |  |
| VOLUME: (Displacement)         | 0.7 fl. oz.                                                          |  |  |  |