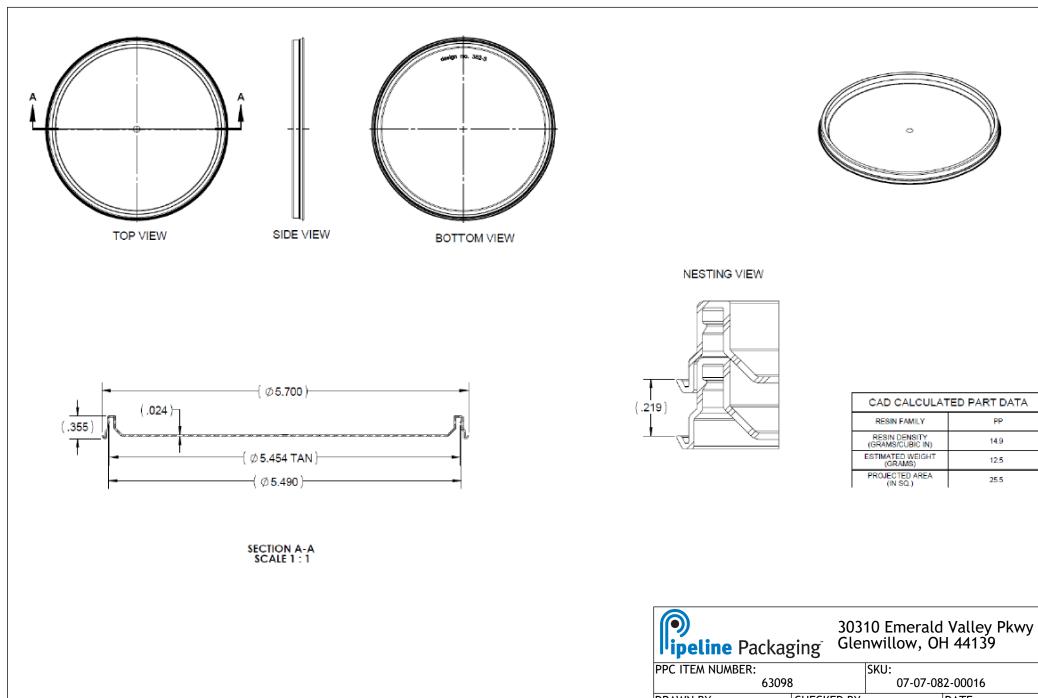

|                                                                                                             |                                  | DRAWN BY:                                    | CHECKED BY:     | DATE:<br>11/30/2018 |
|-------------------------------------------------------------------------------------------------------------|----------------------------------|----------------------------------------------|-----------------|---------------------|
| PROPRIETARY AND CONFIDENTIAL                                                                                | UNLESS OTHERWISE SPECIFIED:      | DESCRIPTION: COLO<br>51-85oz White LLDPE Tub |                 | COLOR:              |
| PROPERTY OF PIPELINE PACKAGING. ANY REPRODUCTION IN<br>PART OR AS A WHOLE WITHOUT THE WRITTEN PERMISSION OF | UNITS OF MEASURE: Inches         | PART MATERIAL:                               | VOLUME:         | WEIGHT:             |
|                                                                                                             | TOLERANCES: Specified in drawing | DWG NO.:                                     | DWG SIZE: SHEET | NO: REV:<br>1 of 1  |

PP

14.9

12.5

25.5