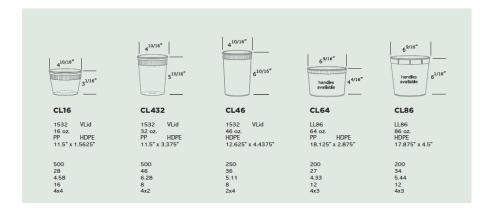

**VOLUME:** 

## **UNLESS OTHERWISE SPECIFIED:**

UNITS OF MEASURE: Inches

TOLERANCES: Specified in drawing

DESCRIPTION:

PART MATERIAL:

32oz Natural PP Tub

WEIGHT:

DWG NO.: