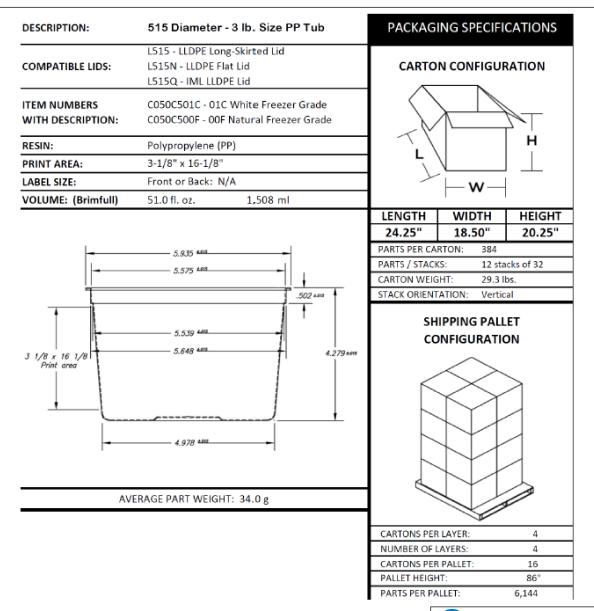

## UNLESS OTHERWISE SPECIFIED:

UNITS OF MEASURE: Inches

TOLERANCES: Specified in drawing

DESCRIPTION:

PART MATERIAL:

50oz White PP Tub

ite PP Tub - WEIGHT:

DWG NO.: DWG SIZE: SHEET N