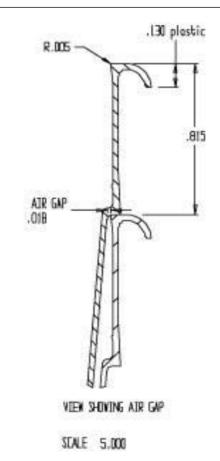

## UNLESS OTHERWISE SPECIFIED:

UNITS OF MEASURE: Inches

TOLERANCES: Specified in drawing

DESCRIPTION:

85oz White PP Tub

PART MATERIAL:

DWG NO.:

DWG SIZE: