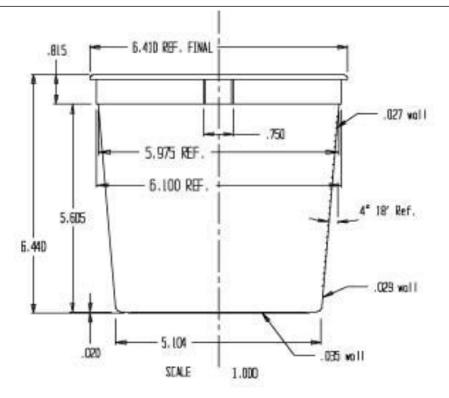

## UNLESS OTHERWISE SPECIFIED:

UNITS OF MEASURE: Inches

TOLERANCES: Specified in drawing

DESCRIPTION:

85oz White PP Tub

PART MATERIAL:

DWG NO.:

DWG SIZE: