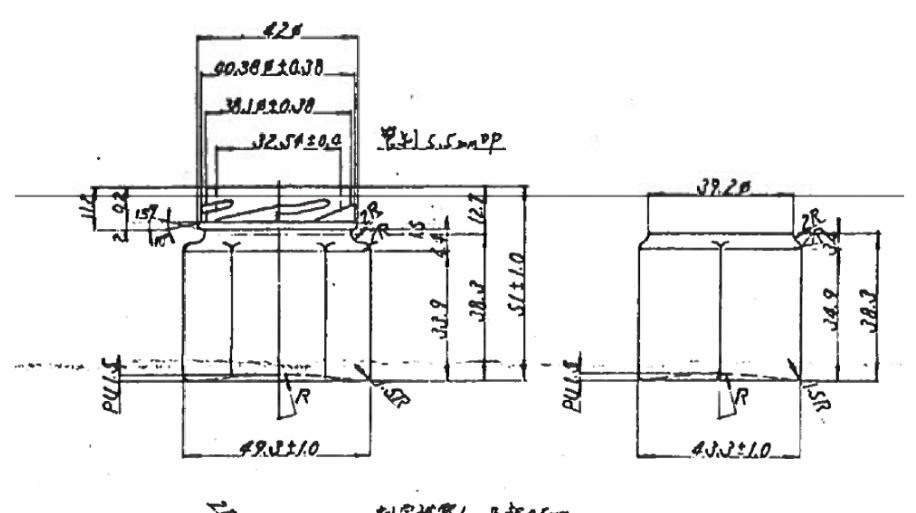

## **UNLESS OTHERWISE SPECIFIED:**

UNITS OF MEASURE: Millimeters

TOLERANCES: Specified in drawing

DESCRIPTION: 1.5oz Hex Glass Jar

PART MATERIAL: **VOLUME:** 

WEIGHT:

DWG NO.: DWG SIZE: SHEET NO: REV: 1 of 1 Α