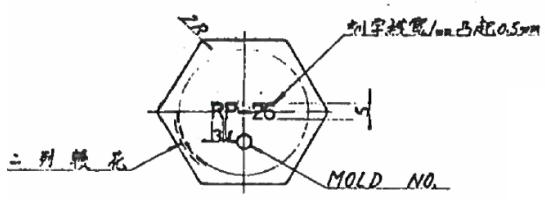

## **UNLESS OTHERWISE SPECIFIED:**

UNITS OF MEASURE: Millimeters

TOLERANCES: Specified in drawing

DESCRIPTION: 1.5oz Hex Glass Jar

PART MATERIAL: **VOLUME:** 

WEIGHT:

DWG NO.: DWG SIZE: SHEET NO: REV: 1 of 1 Α