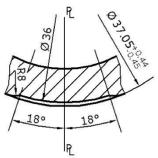

Thread's Detail on Parting Line (S=3:1)



## 30310 Emerald Valley Pkwy Glenwillow, OH 44139

PPC ITEM NUMBER: SKU: 61041 08-04-053-00033 DRAWN BY: CHECKED BY: DATE: 9/17/2019

## PROPRIETARY AND CONFIDENTIAL

THE INFORMATION CONTAINED IN THIS DRAWING IS THE SOLE PROPERTY OF PIPELINE PACKAGING. ANY REPRODUCTION IN PART OR AS A WHOLE WITHOUT THE WRITTEN PERMISSION OF PIPELINE PACKAGING IS PROHIBITED.

## **UNLESS OTHERWISE SPECIFIED:**

UNITS OF MEASURE: Inches

TOLERANCES: Specified in drawing

DESCRIPTION:

120cc Amber Wide Mouth Packer

COLOR: Amber

PART MATERIAL: VOLUME:

WEIGHT: 135±3.6 ml Glass

1 of 1

110±8.5 g DWG SIZE: DWG NO.: SHEET NO: REV: Α