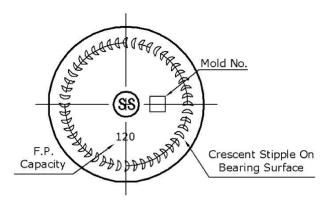

## **UNLESS OTHERWISE SPECIFIED:**

UNITS OF MEASURE: Inches

TOLERANCES: Specified in drawing

DESCRIPTION:

120cc Amber Wide Mouth Packer

COLOR: Amber

PART MATERIAL: VOLUME:

WEIGHT: 135±3.6 ml Glass