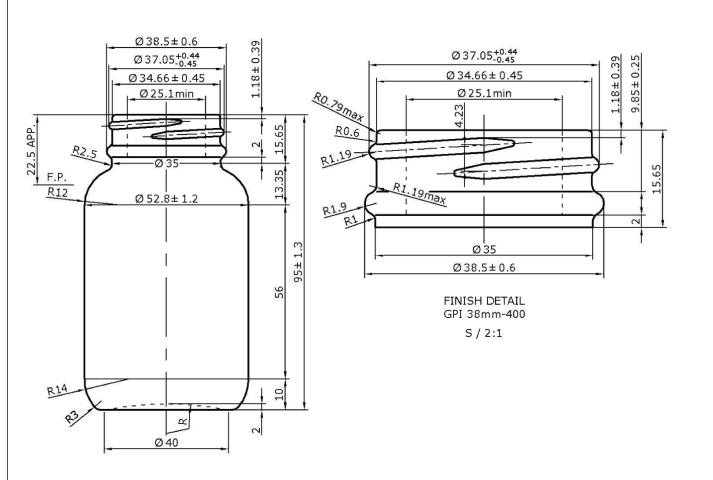

## **UNLESS OTHERWISE SPECIFIED:**

UNITS OF MEASURE: Inches

TOLERANCES: Specified in drawing

DESCRIPTION:

120cc Amber Wide Mouth Packer

COLOR: Amber

PART MATERIAL: VOLUME:

WEIGHT: 135±3.6 ml Glass