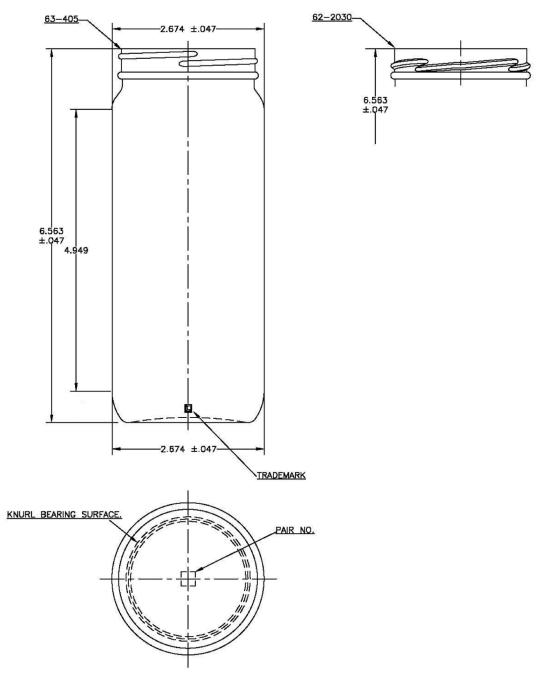

## **UNLESS OTHERWISE SPECIFIED:**

UNITS OF MEASURE: Inches

TOLERANCES: Specified in drawing

DESCRIPTION:

16 oz Flint Glass Paragon Jar

PART MATERIAL:

Glass

VOLUME:

WEIGHT:

16.313±.25 oz

DWG SIZE:

Α