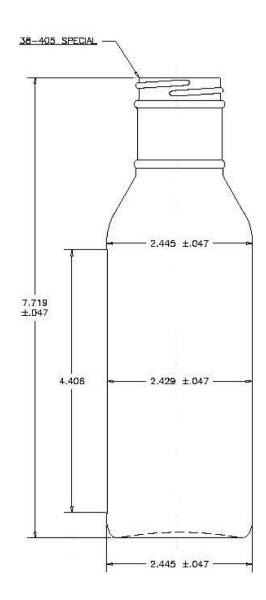

## **UNLESS OTHERWISE SPECIFIED:**

UNITS OF MEASURE: Inches

TOLERANCES: Specified in drawing

DESCRIPTION: 12 oz Flint Glass Round Ring Sauce WEIGHT: PART MATERIAL: VOLUME:

Glass 12.75±.22 oz 240.97 gms DWG SIZE: DWG NO.: SHEET NO: REV: