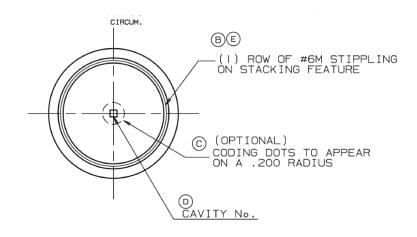

30310 Emerald Valley Pkwy Glenwillow, OH 44139

60521 08-04-076-00035 DRAWN BY: CHECKED BY: DATE:

## PROPRIETARY AND CONFIDENTIAL

THE INFORMATION CONTAINED IN THIS DRAWING IS THE SOLE PROPERTY OF PIPELINE PACKAGING. ANY REPRODUCTION IN PART OR AS A WHOLE WITHOUT THE WRITTEN PERMISSION OF PIPELINE PACKAGING IS PROHIBITED.

## **UNLESS OTHERWISE SPECIFIED:**

UNITS OF MEASURE: Inches

TOLERANCES: Specified in drawing

**DESCRIPTION:** 

PART MATERIAL:

9/17/2019 COLOR:

4 oz Flint Glass Straight Side Jar VOLUME:

SKU:

136.6±2.3 cc

Flint WEIGHT:

Glass DWG SIZE: DWG NO.:

SHEET NO: Α

REV: 1 of 1

4 oz