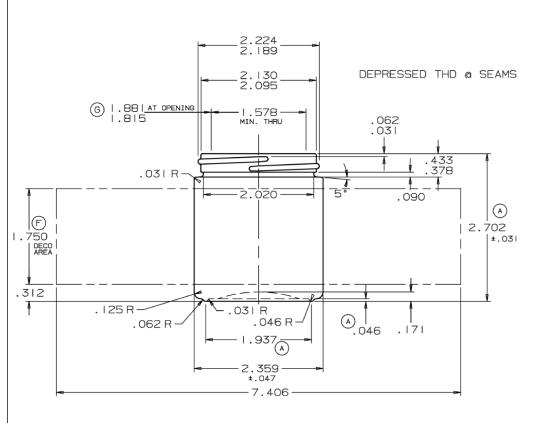

## **UNLESS OTHERWISE SPECIFIED:**

UNITS OF MEASURE: Inches

TOLERANCES: Specified in drawing

**DESCRIPTION:** 

PART MATERIAL:

9/17/2019 COLOR:

4 oz Flint Glass Straight Side Jar VOLUME:

SKU:

136.6±2.3 cc

Flint WEIGHT:

Glass DWG SIZE: DWG NO.:

SHEET NO: Α

REV: 1 of 1

4 oz