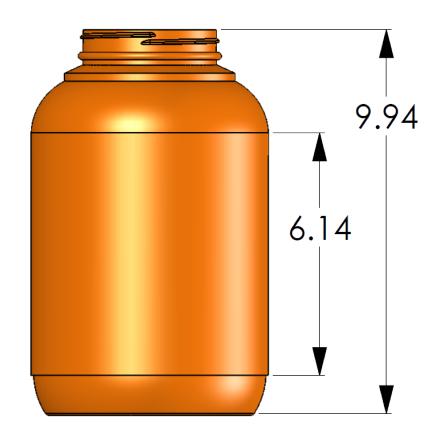

PPC ITEM NUMBER: SKU: 65234 08-05-085-00046 DRAWN BY: CHECKED BY: DATE: 3/12/2020

DESCRIPTION:

128 oz Natural HDPE Wide Mouth Jar 89-400

PART MATERIAL: WEIGHT: VOLUME: 110 gms

DWG NO.: DWG SIZE: REV: SHEET NO: 1 of 1 Α