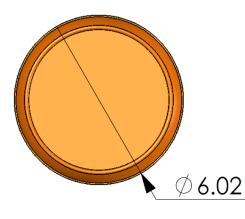

PPC ITEM NUMBER: SKU: 65234 08-05-085-00046 DRAWN BY: CHECKED BY: DATE: 3/12/2020

DESCRIPTION:

128 oz Natural HDPE Wide Mouth Jar 89-400

PART MATERIAL: WEIGHT: VOLUME: 110 gms

DWG NO.: DWG SIZE: REV: SHEET NO: 1 of 1 Α