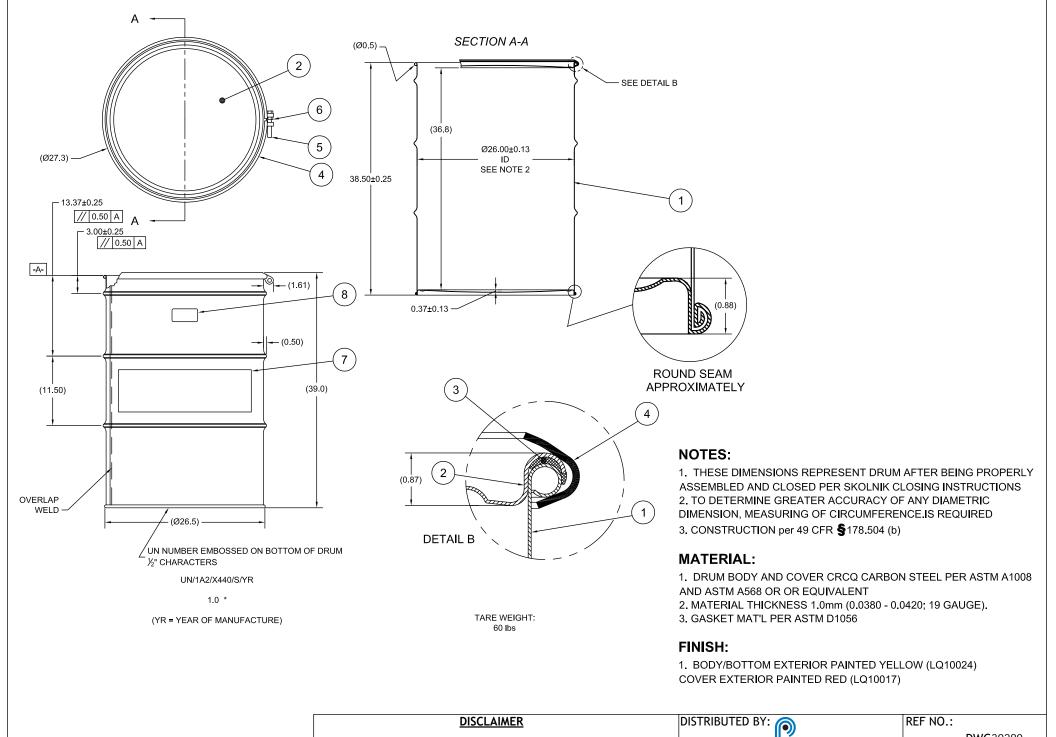

| Volume                 | 85 US Gallons         |
|------------------------|-----------------------|
| Style                  | Open Head             |
| Material               | Carbon Steel          |
| UN Solid               | 1A2/X440/S            |
| UN Liquid              |                       |
| Thickness (tp/bd/bt)   | 1/1/1                 |
| Fittings and/or Gasket | EPDM                  |
| Closure                | Bolt Ring             |
| Exterior Color         | Yellow with Red Cover |
| Interior Color         | N/A                   |
| Weight                 | 60.00 Lbs             |
| Inside Diameter        | 26.00 Inches          |
| Inside Height          | 36.80 Inches          |

## **DISCLAIMER**

THIS INFORMATION IS PROVIDED AS A GENERAL GUIDE, INCLUDING DIMENSIONS. IT IS THE CUSTOMER'S RESPONSIBILITIES TO SELECT THE PROPER CONTAINER FOR PRODUCT AND APPLICATION COMPATIBILITY.

## lipeline Packaging

REF NO.:

**DWG**30280

DESCRIPTION:

85 Gallon Yellow Steel Open Head Salvage Drum, Unlined with 3/4" Fitting, UN Rated