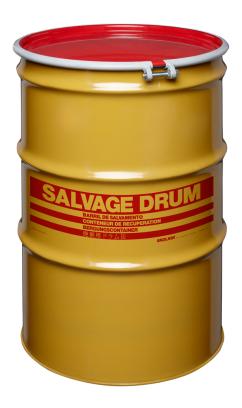

| Volume                 | 85 US Gallons         |
|------------------------|-----------------------|
| Style                  | Open Head             |
| Material               | Carbon Steel          |
| UN Solid               | 1A2/X440/S            |
| UN Liquid              |                       |
| Thickness (tp/bd/bt)   | 1/1/1                 |
| Fittings and/or Gasket | EPDM                  |
| Closure                | Bolt Ring             |
| Exterior Color         | Yellow with Red Cover |
| Interior Color         | N/A                   |
| Weight                 | 60.00 Lbs             |
| Inside Diameter        | 26.00 Inches          |
| Inside Height          | 36.80 Inches          |

## lipeline Packaging

REF NO.:

**DWG**30280

DESCRIPTION:

85 Gallon Yellow Steel Open Head Salvage Drum, Unlined with 3/4" Fitting, UN Rated