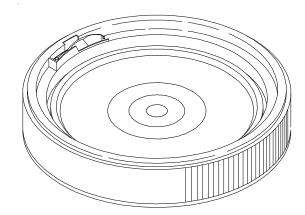

## **General Specifications for cover:**

Material: **High Density Polyethylene (HDPE)** 

Method of Mfg: **Injection Molding** .166lbs. / 75g Weight:

**Cover Height:** 1.37"

.046" (46 mil) Min. Wall Thickness:

7.03" **Bottom OD:** 

Gasket: Neoprene / available without gasket

Case Qty: 180 per case / 1440 per pallet **Standard Color:** White, Red 186, Blue 300

Please inquire about custom colors

REF NO.:

**DWG**30281

DESCRIPTION:

.6 Gallon HDPE Screw Top Cover for Life Latch New Generation