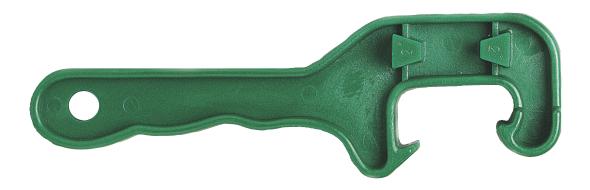

# PAIL LID OPENER

#### **Durable**

High strength fiberglass filled plastic construction resists corrosion

### **Easy Open**

Easily removes lids from standard open head plastic pails

#### **Popular Fit**

Fits 3/4" and 2" drum bungs

|           | Width |     | Length |    |                           |                                     |       |           |
|-----------|-------|-----|--------|----|---------------------------|-------------------------------------|-------|-----------|
| Product # | in    | cm  | in     | cm | Use                       | Material                            | Color | Case Pack |
| 250132    | 1.50  | 3.8 | 7.8    | 20 | Plastic Drums<br>or Pails | Molded Fiberglass<br>Filled Plastic | Green | 6 Master  |

**DESCRIPTION:** 

Plastic Pail Opener