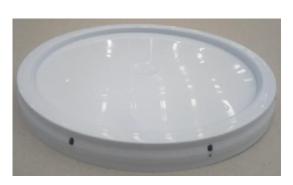

## Product image

| Characteristics      |                  |           |            |          |
|----------------------|------------------|-----------|------------|----------|
|                      | Inches           |           | Milimeters |          |
|                      | Nominal          | Range     | Nominal    | Range    |
| A)Outside Diameter   | 8.145            | +/- 0.040 | 206.88     | +/- 1.02 |
| B) Thickness         | 0.063            | +/- 0.006 | 1.60       | +/- 0.15 |
| Veight Lid ( Total ) | 2.96 +/- 0.07 Oz |           |            |          |
| Product Color        | White            |           |            |          |
|                      |                  |           |            |          |

**DESCRIPTION:** 

1 Gallon Ivory White HDPE Plastic Pail Cover