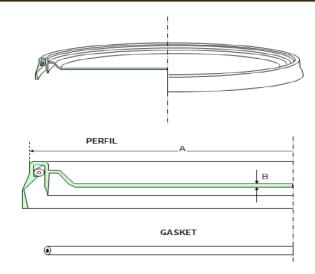

## Product image

| Characteristics      |                  |           |            |          |
|----------------------|------------------|-----------|------------|----------|
|                      | Inches           |           | Milimeters |          |
|                      | Nominal          | Range     | Nominal    | Range    |
| A)Outside Diameter   | 8.145            | +/- 0.040 | 206.88     | +/- 1.02 |
| B) Thickness         | 0.063            | +/- 0.006 | 1.60       | +/- 0.15 |
| Veight Lid ( Total ) | 2.96 +/- 0.07 Oz |           |            |          |
| Product Color        | White            |           |            |          |
|                      |                  |           |            |          |