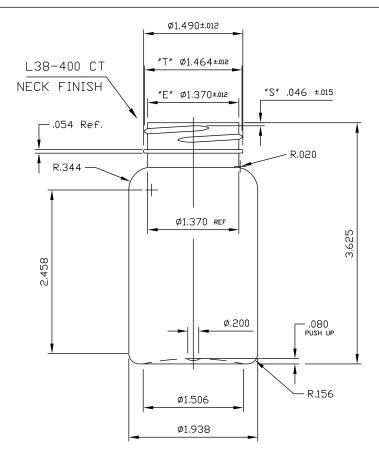

- 1) GRAM WEIGHT: 19.7 GRAMS ± 2 GRAMS
- 2) EST O'FLOW CAP'Y:  $143cc \pm 5cc$
- 3) MAX. PERPENDICULAR DEVIATION =.005
- 4) MAX. TAPER=.002/INCH
- 5) LABEL PANEL WALL VARIATION TOLERANCE 1 TO 1.25
- 6) MIN WALL IN LABEL PANEL = .015
- 7) MIN. HEEL WALL THICKNESS = .012
- 8) UNLESS SPECIFIED RADII: R .010

ipeline Packaging

REF NO.:

 $\mathsf{DWG}\mathsf{x}\mathsf{x}\mathsf{x}\mathsf{x}\mathsf{x}\mathsf{x}$ 

DESCRIPTION:

120 cc, 4 oz, Clear PET Plastic Wide Mouth Round Jar, 38-400 Neck Finish