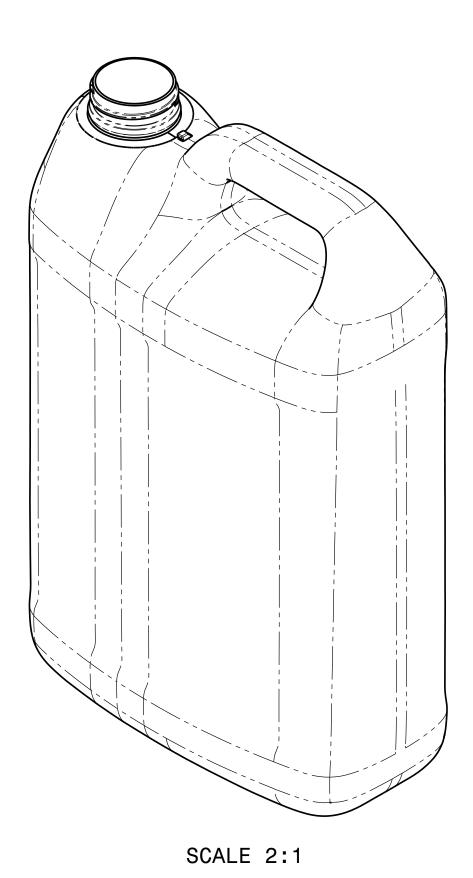

THIS INFORMATION IS PROVIDED AS A GENERAL GUIDE, INCLUDING DIMENSIONS. IT IS THE CUSTOMER'S RESPONSIBILITIES TO SELECT THE PROPER CONTAINER FOR PRODUCT AND APPLICATION

DISTRIBUTED BY: **peline** Packaging REF NO.: **DWG**31190 128 oz White HDPE Plastic F Style Bottle, 38-400, 140 Gram, 25% PCR

GENERAL NOTES (1) MATERIAL: HDPE (2) WEIGHT:  $140 \pm 5$  GRAMS  $145 \pm 5$  GRAMS  $150 \pm 5$  GRAMS  $155 \pm 5$  GRAMS (3) CAPACITY: 128 FL OZ OVERFLOW: 146.92 ± 2.16 FL OZ [4345 ± 64 ML] (4) REFERENCE DRAWINGS: 67D-128-033 67D-128A0108 (5) DRAWING FOR PAPER IML REF LABEL DWG: 128A0277 (6) TARGET WEIGHT SPEC VARIED DEPENDING