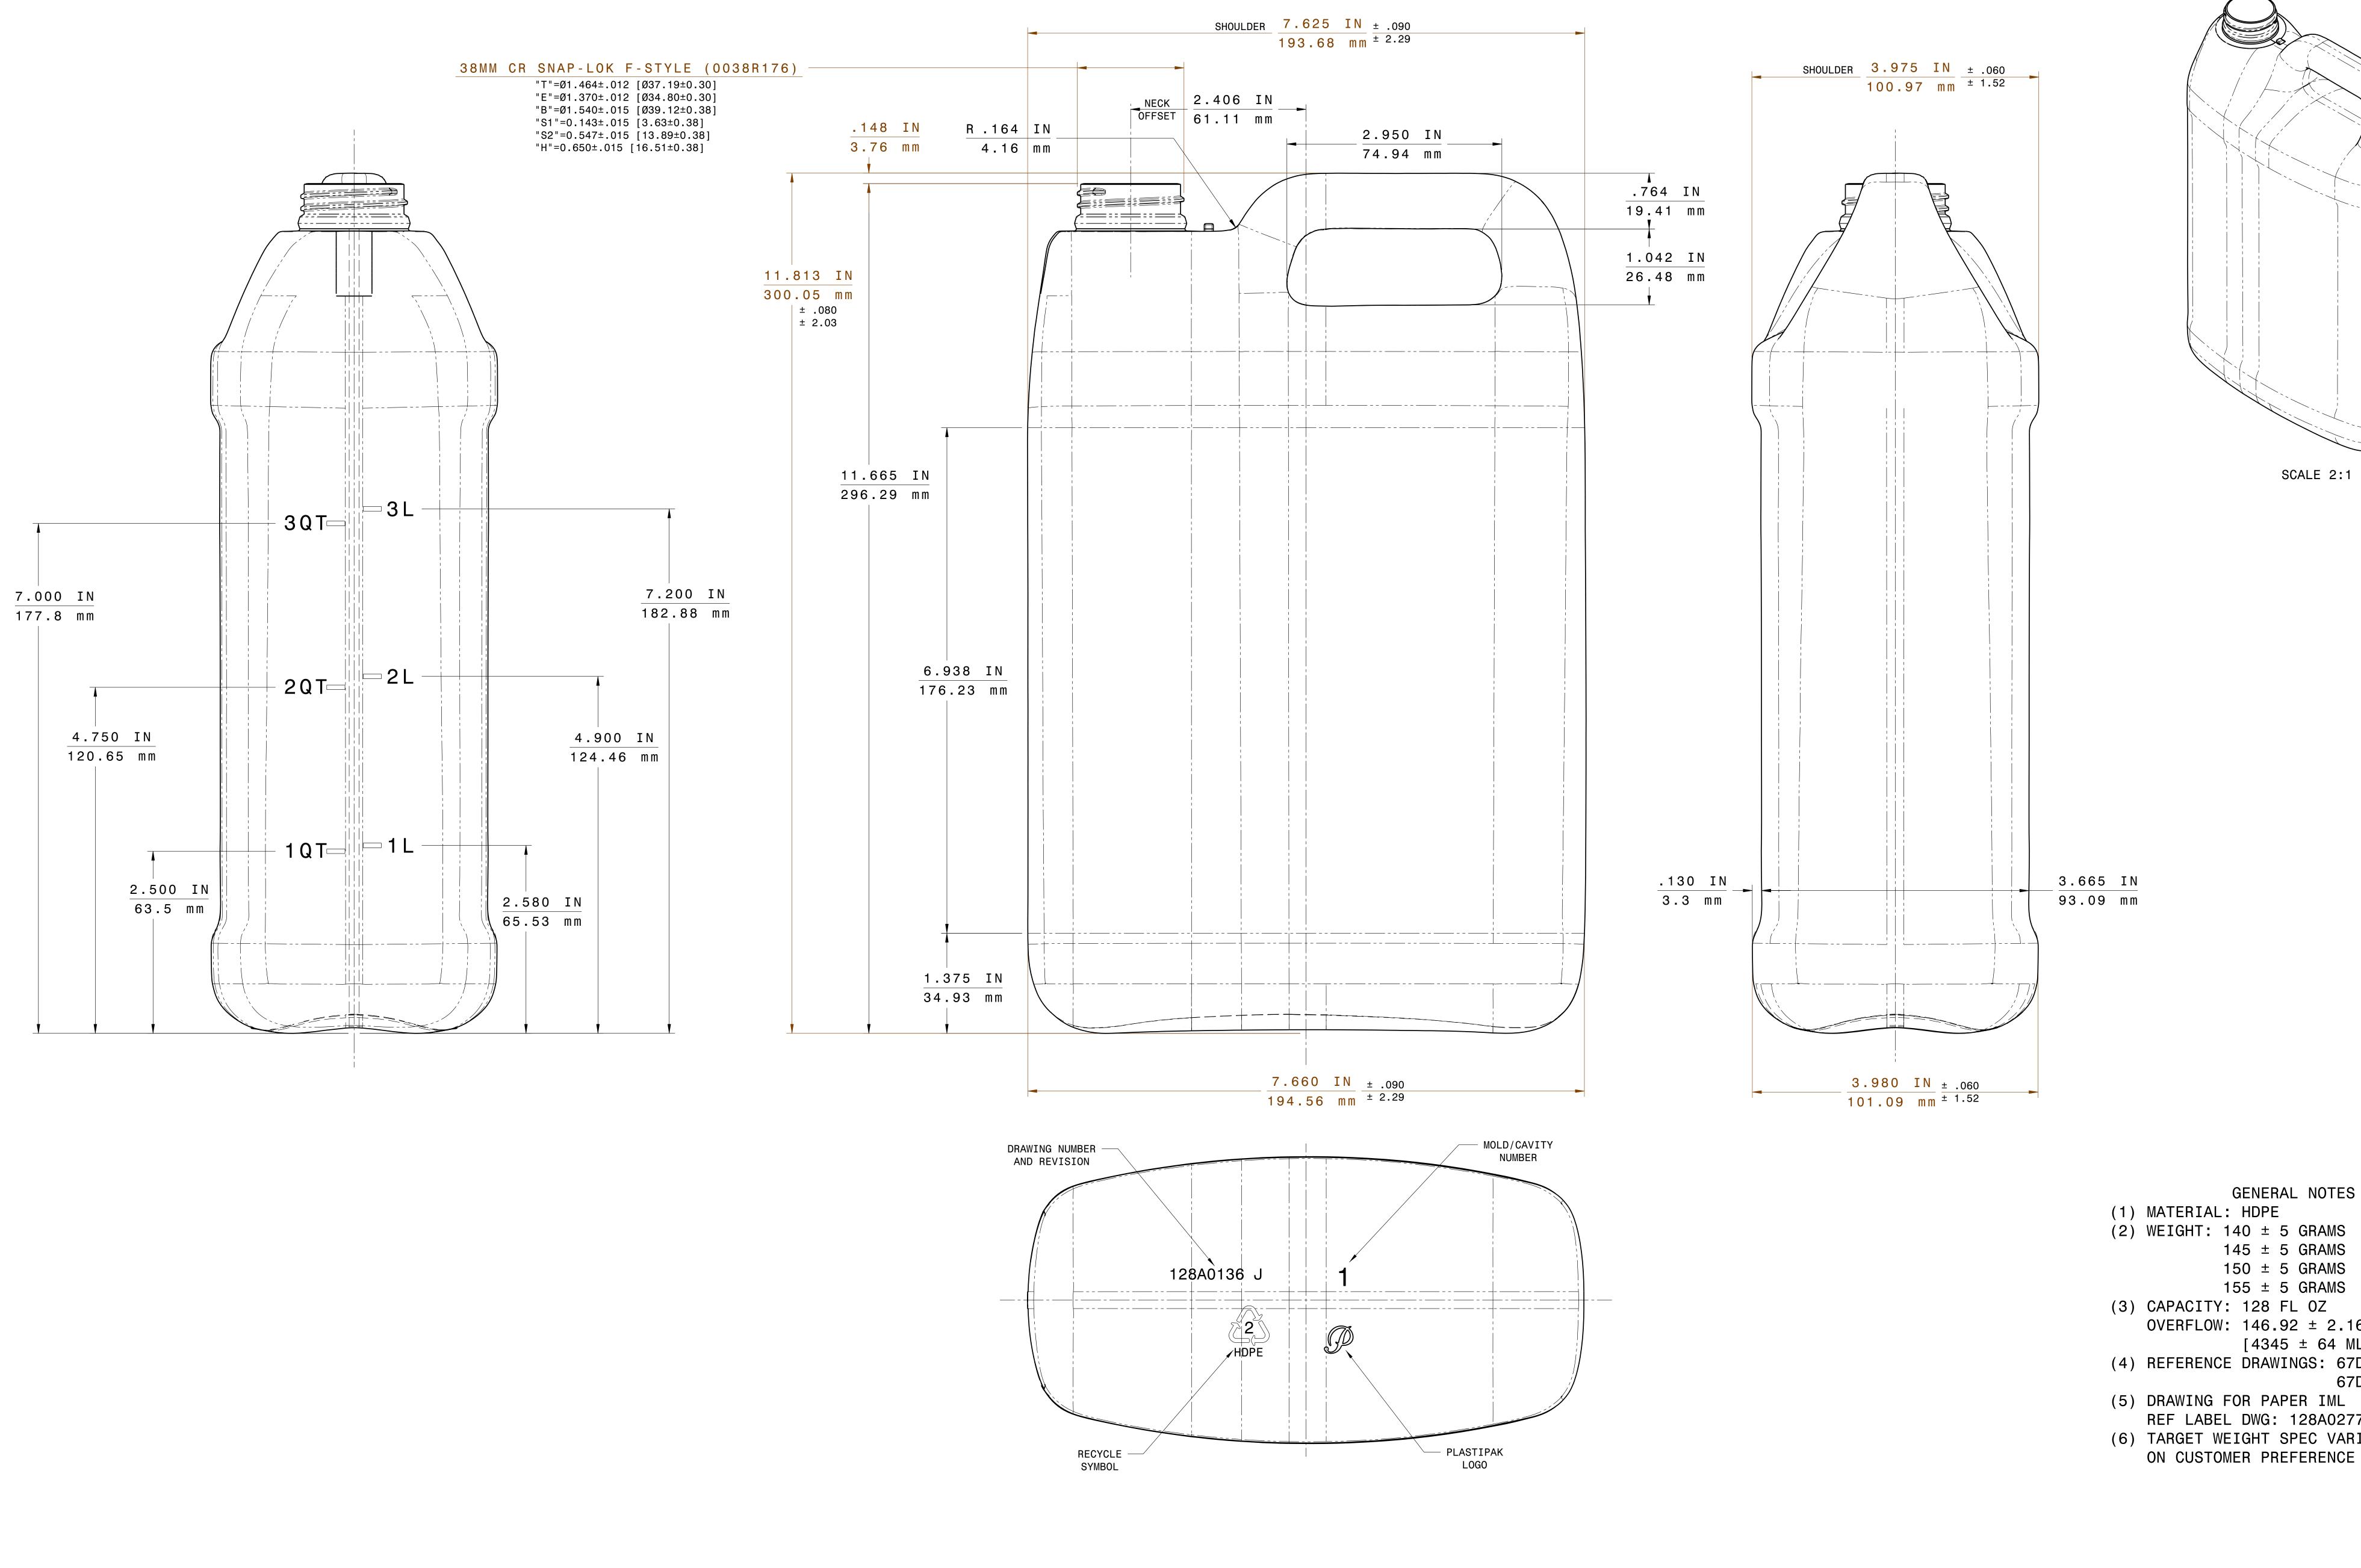

THIS INFORMATION IS PROVIDED AS A GENERAL GUIDE, INCLUDING DIMENSIONS. IT IS THE CUSTOMER'S RESPONSIBILITIES TO SELECT THE PROPER CONTAINER FOR PRODUCT AND APPLICATION

DISTRIBUTED BY: **peline** Packaging REF NO.: **DWG**31190 128 oz White HDPE Plastic F Style Bottle, 38-400, 140 Gram, 25% PCR

GENERAL NOTES (1) MATERIAL: HDPE (2) WEIGHT:  $140 \pm 5$  GRAMS  $145 \pm 5$  GRAMS  $150 \pm 5$  GRAMS  $155 \pm 5$  GRAMS (3) CAPACITY: 128 FL OZ OVERFLOW: 146.92 ± 2.16 FL OZ [4345 ± 64 ML] (4) REFERENCE DRAWINGS: 67D-128-033 67D-128A0108 (5) DRAWING FOR PAPER IML REF LABEL DWG: 128A0277 (6) TARGET WEIGHT SPEC VARIED DEPENDING