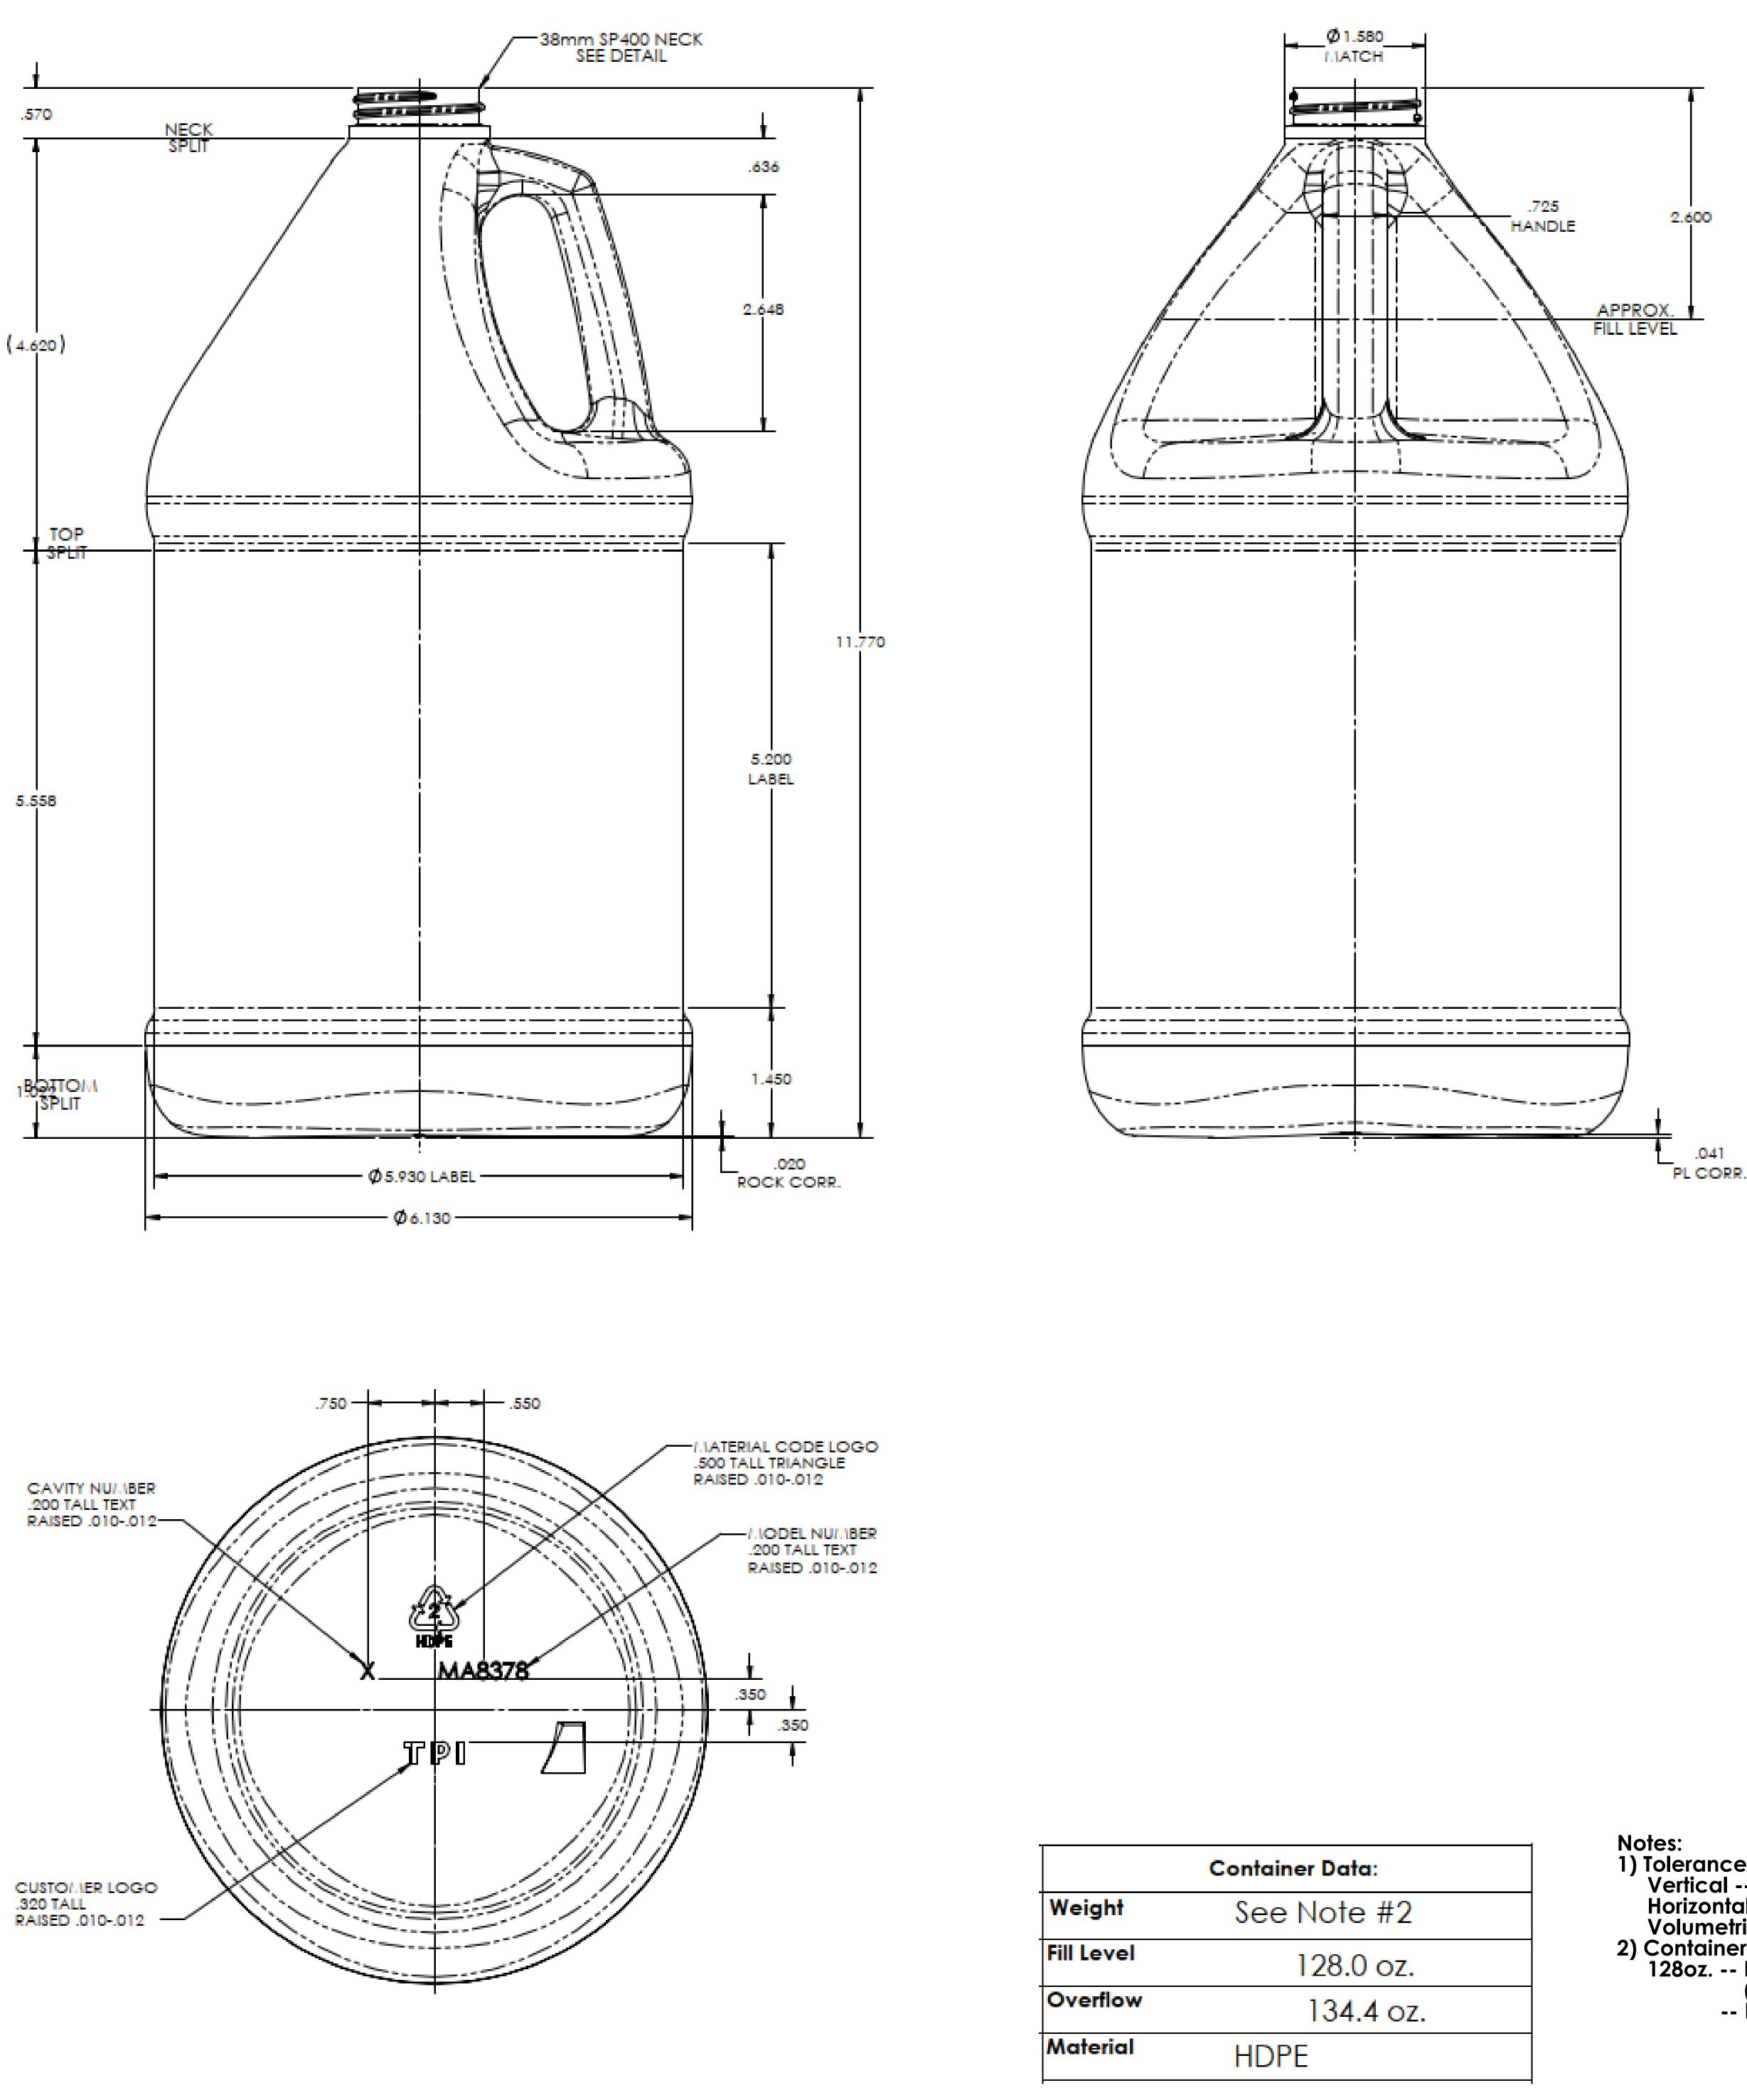

**DISCLAIMER** 

THIS INFORMATION IS PROVIDED AS A GENERAL GUIDE, INCLUDING DIMENSIONS. IT IS THE CUSTOMER'S RESPONSIBILITIES TO SELECT THE PROPER CONTAINER FOR PRODUCT AND APPLICATION

**DESCRIPTION:** 

128 oz White HDPE Plastic Industrial Round Bottle, 38-400

| DISTRIBUTED BY: | <b>peline</b> Packaging <sup>-</sup> |
|-----------------|--------------------------------------|
|-----------------|--------------------------------------|

REF NO.: **DWG** 31188

Notes: 1) Tolerances Unless Specified: Vertical -- ±.080" Horizontal -- ±.090" Volumetric -- ±1.5 oz. 2) Container Weight: 128oz. -- Normal Target 118 grams (Used for Volume Calculations) -- Range 100-150 grams