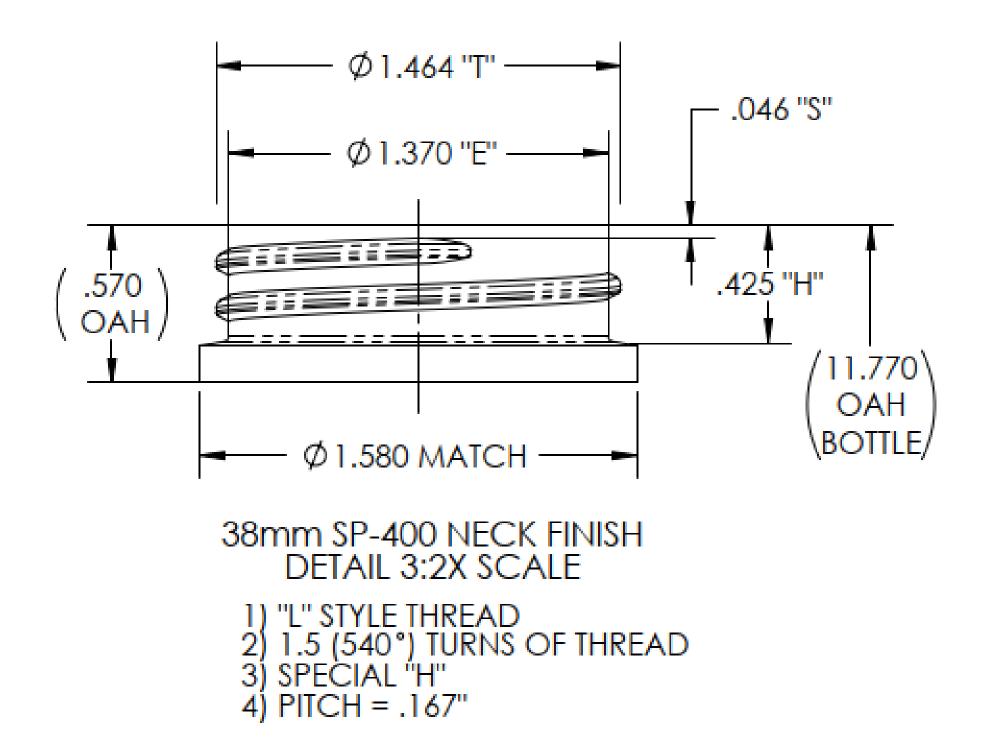

**DISCLAIMER** 

THIS INFORMATION IS PROVIDED AS A GENERAL GUIDE, INCLUDING DIMENSIONS. IT IS THE CUSTOMER'S RESPONSIBILITIES TO SELECT THE PROPER CONTAINER FOR PRODUCT AND APPLICATION

**DESCRIPTION:** 

128 oz White HDPE Plastic Industrial Round Bottle, 38-400