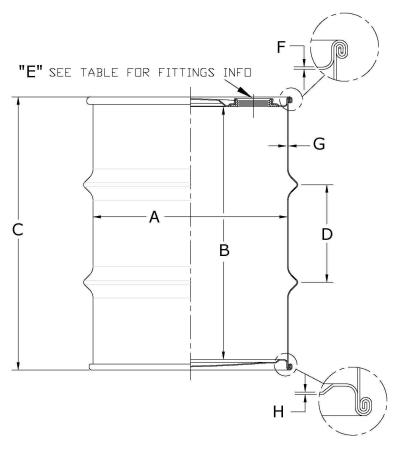

| Drum Type                   | Tight Head Drum                          |
|-----------------------------|------------------------------------------|
| Diameter (A)                | 14 inch                                  |
| Nominal Capacity            | 15 gal                                   |
| Inside Height (B)           | 26 1/8"                                  |
| Outside Height (C)          | 26 7/8"                                  |
| Weight (lbs)                | 16                                       |
|                             |                                          |
| Thickness Top (F)           | 0.90 mm / 21 gauge                       |
| Thickness Body (G)          | 0.90 mm / 21 gauge                       |
| Thickness Bottom (H)        | 0.90 mm / 21 gauge                       |
| Beads                       | 2 - Round                                |
|                             |                                          |
| Hoop Center (D)             | From Top: 7" - 11"                       |
| Gasket:                     | N/A                                      |
| Closing Ring                | N/A                                      |
| Top Color                   | BLACK                                    |
| Body Color                  | BLACK                                    |
| Bottom Color                | BLACK                                    |
| Ext. / Decoration / Labels  | NONE                                     |
| Lining / Inserts            | NONE                                     |
| UN Marking:                 | 1A1/Y1.8/300 09/09/09                    |
|                             |                                          |
| Fitting                     | G2 STEEL FLANGE ZINC PLATED 4s®          |
| Plug                        | G2 STEEL PLUG ZINC PLATED BLACK VITON    |
| Fitting                     | G3/4 STEEL FLANGE ZINC PLATED 4s®        |
| Plug                        | G3/4 STEEL PLUG ZINC PLATED BLACK VITON  |
|                             |                                          |
| Fitting Placement (E)       | Head                                     |
| Special Instructions        | Torque fittings / Palletize              |
| Special Instructions (Cont) | Curl an d flange press blocks: 10, 8, 10 |