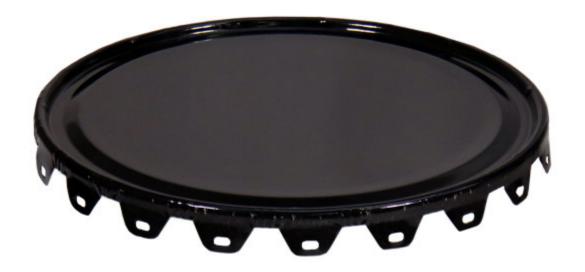

Weight: 0.0000 1.5000 lbs Height:

| Seq | Description          | Value | Attribute Description |
|-----|----------------------|-------|-----------------------|
| 1   | Туре                 | CLUG  | Cover Lug             |
| 2   | Diameter             | 140   | 14"                   |
| 3   | Thickness            | 060   | 0.60 mm / 24 gauge    |
| 4   | Material             | CR    | Steel                 |
| 5   | Coating Code Outside | BLACK | BLACK                 |
|     | Coating Code Inside  | 000   | No Coating            |
|     | Gasket/compound      | 000   | No Compound/Gasket    |
|     | '                    |       |                       |

REF NO.:

**DWG**30317

DESCRIPTION:

Steel Crimp On Cover for 16 Gallon Drums