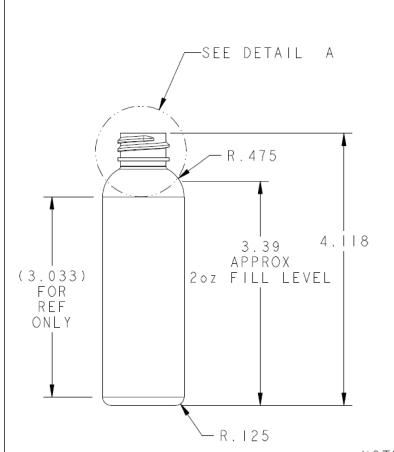

## NOTES

- 1. WEIGHT 9.5 ± 1 gram
- 2. OVERFLOW CAPACITY 84.5 ± 3.5 ml
- 3. MINIMUM WALL THICKNESS .008"