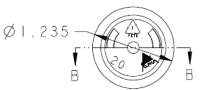

## Neck Dimensions:

T = .775±.008 E = .691±.008 H = .554±.015 I = .404 MIN S = .037±.015

DETAIL A

SCALE 2/1

NOTE: CLOSURES WITH MORE THAN I 1/2 TURNS OF THREAD MAY INTERFERE WITH BEAD, WHICH ALSO MAY RESULT IN AN IMPROPER SEAL AT LAND AREA.