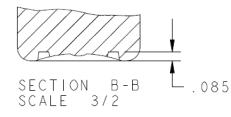

## Neck Dimensions:

T = .775±.008 E = .691±.008 H = .554±.015 I = .404 MIN S = .037±.015

DETAIL A

SCALE 2/1

NOTE: CLOSURES WITH MORE THAN I 1/2 TURNS OF THREAD MAY INTERFERE WITH BEAD, WHICH ALSO MAY RESULT IN AN IMPROPER SEAL AT LAND AREA.