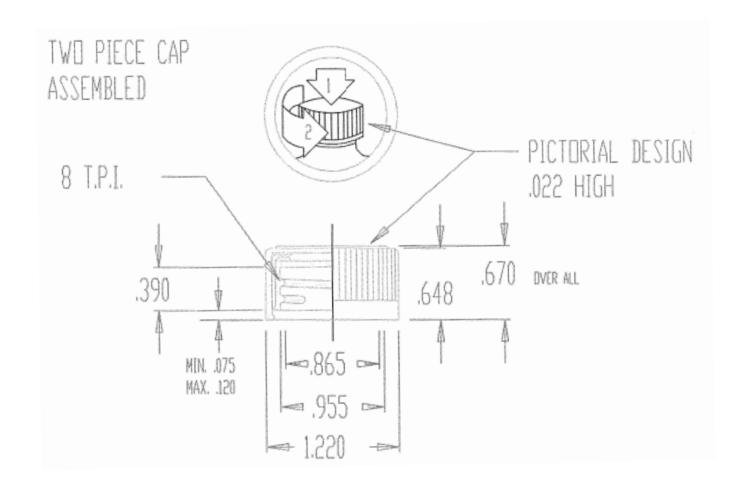

REF NO.:

**DWG**30336

DESCRIPTION: 24-400 White PP Child Resistant Cap with SG90 Pulp Printed Liner

| Product                    | .020" Pulp SG-90                                                                                                                                | .020" Pulp SG-90     |                                                    |              |  |
|----------------------------|-------------------------------------------------------------------------------------------------------------------------------------------------|----------------------|----------------------------------------------------|--------------|--|
| Scope                      | Two piece white-lined pulp backed heat induction foil innerseal that will provide a tamper evident seal to PVC, PET, and some Barex containers. |                      |                                                    |              |  |
| Composition                | Material                                                                                                                                        | Standard             | Metric                                             |              |  |
|                            | Pulp                                                                                                                                            | 0.020"               | 0.508mm                                            | Pulp         |  |
|                            | Wax                                                                                                                                             | -                    | -                                                  | Wax          |  |
|                            | Foil                                                                                                                                            | 0.001"               | 0.025mm                                            | AL SEAT SEAL |  |
|                            | Heat Seal                                                                                                                                       | 0.0005"              | 0.013mm                                            | Foil         |  |
|                            |                                                                                                                                                 |                      |                                                    | Heat Seal    |  |
|                            |                                                                                                                                                 | F RESHNESS<br>SEALED |                                                    |              |  |
| FDA Status: 21 CFR 175.300 |                                                                                                                                                 | Recommen             | Recommended Storage and Handling: Refer to website |              |  |

REF NO.:

**DWG**30336

24-400 White PP Child Resistant Cap with SG90 Pulp Printed Liner