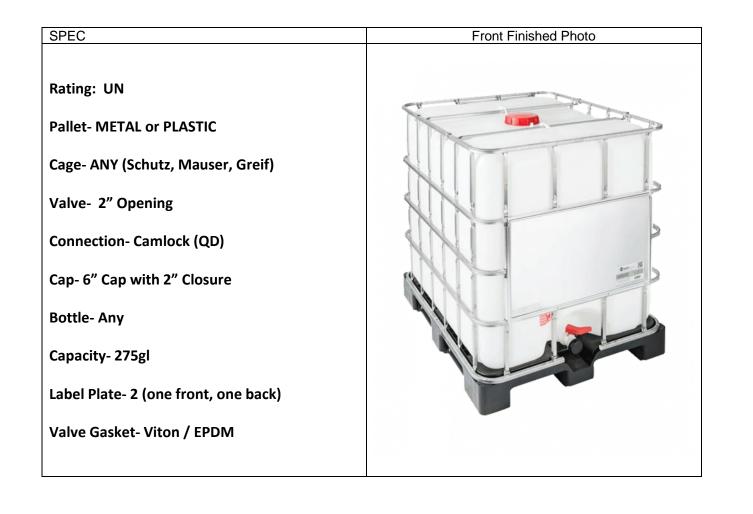

## Rebottled 275 Gallon Specification

## **Rebottle and Reconditioned**

|                                                                                                                                                                                                                   | DISTRIBUTED BY:                                    | REF NO.: |
|-------------------------------------------------------------------------------------------------------------------------------------------------------------------------------------------------------------------|----------------------------------------------------|----------|
| <u>DISCLAIMER</u><br>THIS INFORMATION IS PROVIDED AS A GENERAL GUIDE, INCLUDING<br>DIMENSIONS. IT IS THE CUSTOMER'S RESPONSIBILITIES TO SELECT THE PROPER<br>CONTAINER FOR PRODUCT AND APPLICATION COMPATIBILITY. | <b>ipeline</b> Packaging                           | DWG31639 |
|                                                                                                                                                                                                                   | DESCRIPTION:<br>275 Gallon Remanufactured IBC Tote |          |