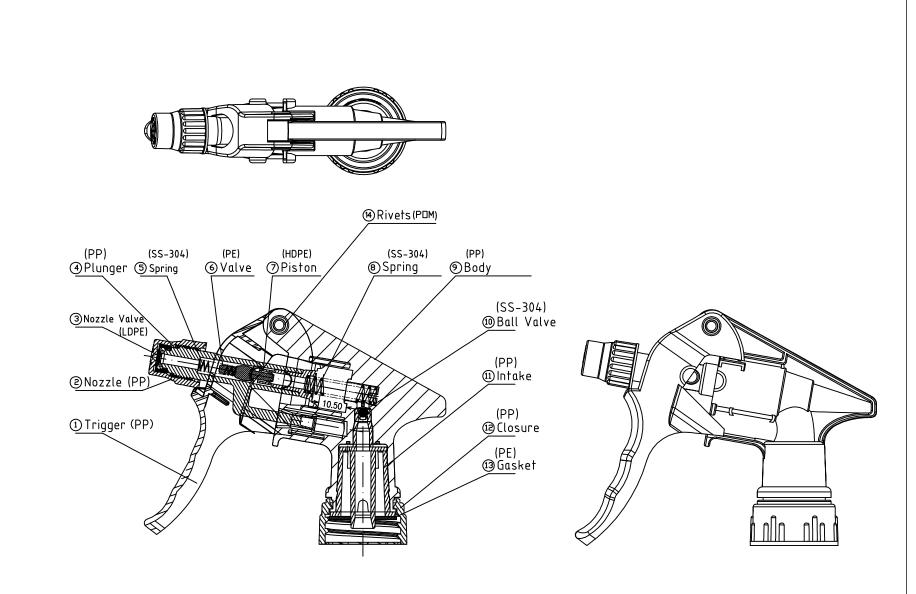

|  | DISCLAIMER                                                                                                                                                                                      | DISTRIBUTED BY:                                                    | REF NO.: |
|--|-------------------------------------------------------------------------------------------------------------------------------------------------------------------------------------------------|--------------------------------------------------------------------|----------|
|  | THIS INFORMATION IS PROVIDED AS A GENERAL GUIDE, INCLUDING<br>DIMENSIONS. IT IS THE CUSTOMER'S RESPONSIBILITIES TO SELECT<br>THE PROPER CONTAINER FOR PRODUCT AND APPLICATION<br>COMPATIBILITY. | ipeline Packaging                                                  | DWG30347 |
|  |                                                                                                                                                                                                 | DESCRIPTION:<br>Model 250 Blue/White Shipper Style Trigger Sprayer |          |
|  |                                                                                                                                                                                                 | Valu-Mist, 8" Dip Tube                                             |          |