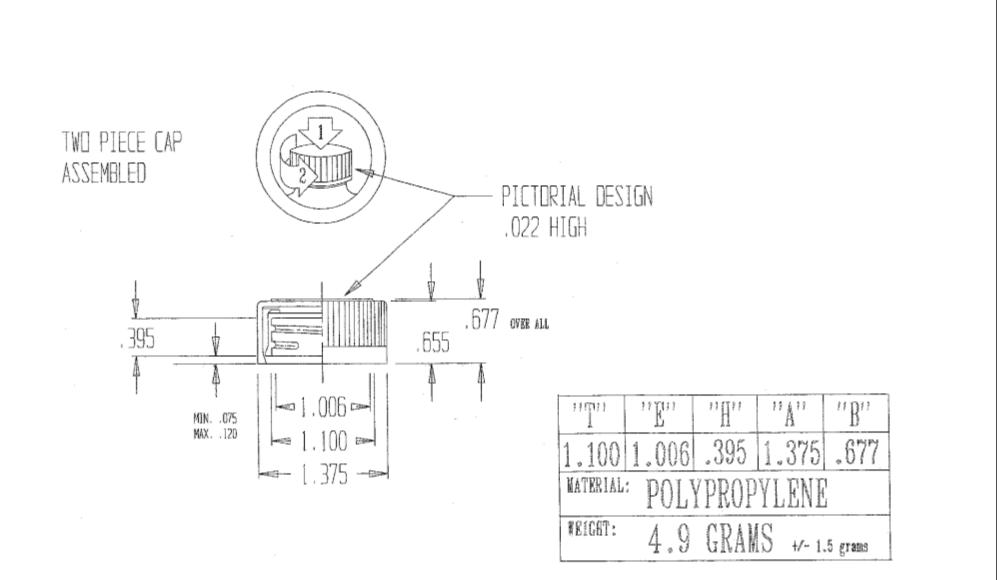

| DISCLAIMER<br>THIS INFORMATION IS PROVIDED AS A GENERAL GUIDE, INCLUDING<br>DIMENSIONS. IT IS THE CUSTOMER'S RESPONSIBILITIES TO SELECT | DISTRIBUTED B | Y: <b>Peline</b> Packaging                                       | REF NO.:<br>DWG30350 |
|-----------------------------------------------------------------------------------------------------------------------------------------|---------------|------------------------------------------------------------------|----------------------|
| THE PROPER CONTAINER FOR PRODUCT AND APPLICATION<br>COMPATIBILITY.                                                                      | DESCRIPTION:  | 28-400 White PP Child Resistant Cap with<br>SG75.020 Plain Liner |                      |