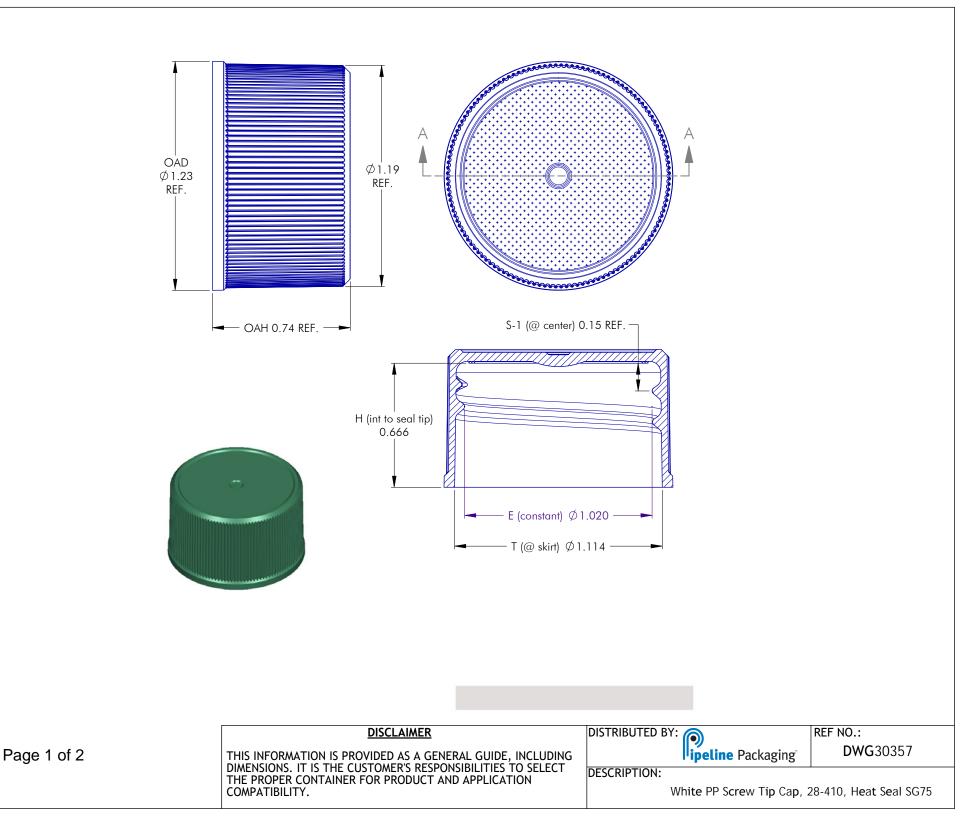

|             |                                                                                                                                                                               | DISTRIBUTED BY: REF NO.:<br>DWG30357           |  |  |
|-------------|-------------------------------------------------------------------------------------------------------------------------------------------------------------------------------|------------------------------------------------|--|--|
| Page 2 of 2 | THIS INFORMATION IS PROVIDED AS A GENERAL GUIDE, INCLUDING<br>DIMENSIONS. IT IS THE CUSTOMER'S RESPONSIBILITIES TO SELECT<br>THE PROPER CONTAINER FOR PRODUCT AND APPLICATION | DWG30357<br>DESCRIPTION:                       |  |  |
|             | COMPATIBILITY.                                                                                                                                                                | White PP Screw Tip Cap, 28-410, Heat Seal SG75 |  |  |