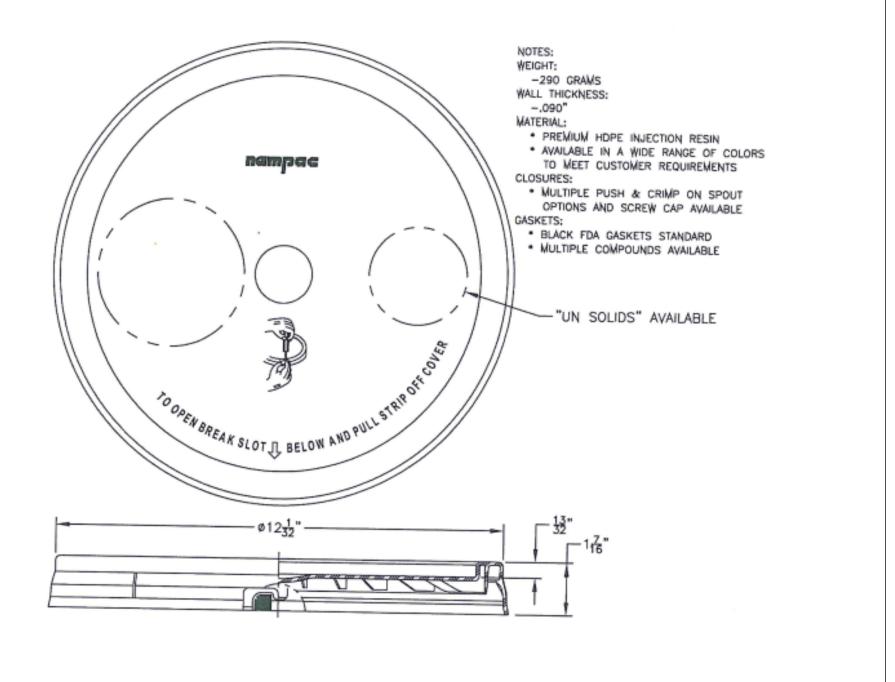

| THIS INFORMATION IS PROVIDED AS A GENERAL GUIDE, INCLUDING                                                                        | DISTRIBUTED B |    | <b>Pipeline</b> Packaging <sup>-</sup> | REF NO.:  | DWG30203 |
|-----------------------------------------------------------------------------------------------------------------------------------|---------------|----|----------------------------------------|-----------|----------|
| DIMENSIONS. IT IS THE CUSTOMER'S RESPONSIBILITIES TO SELECT<br>THE PROPER CONTAINER FOR PRODUCT AND APPLICATION<br>COMPATIBILITY. | DESCRIPTION:  | 3. | 5-6 gallon Black HDPE P                | ail Cover |          |